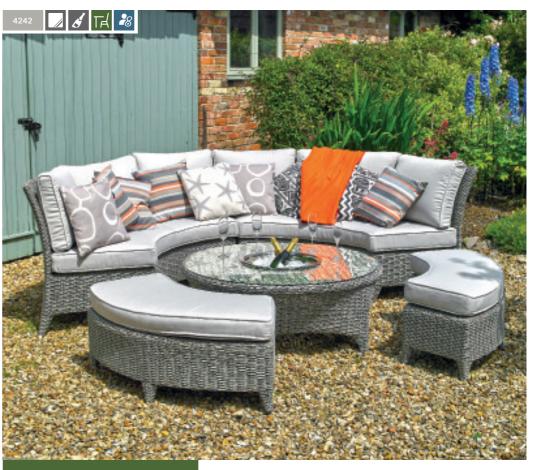

## Range features and options

Also available : Adjustable sun lounger

Round dining

Lounge

4242

No. chairs: 1

Lounge bistro

Round dining