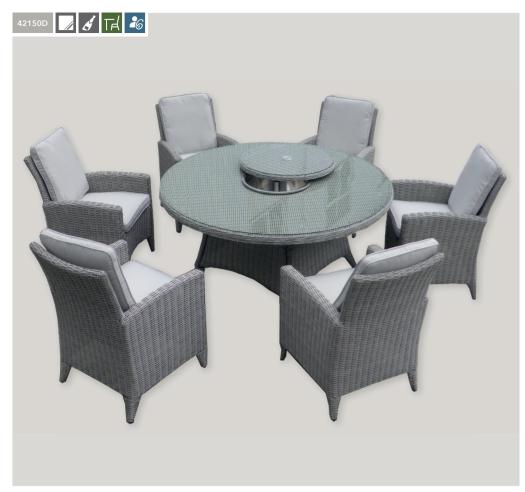

## Range features and options

Also available : Adjustable sun lounger

Round dining

Lounge

4242

No. chairs: 1

Lounge bistro

Round dining

No. benches: 2

4260

42150D

Table size: 135cmx135cm Overall dimensions: 300cmx300cm

No. chairs: 2

Overall dimensions: 170cmx70cm

No. chairs: 6

No. chairs: 5