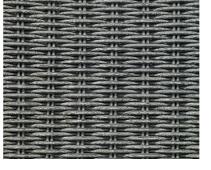

alencia

LOUNGE COLLECTION



## The Weave

Valencia features a beautiful shabby chique two tone flat



## THE COLLECTION

The Valencia collection is a new and exclusive design that features the best of contemporary styling in a generously proportioned range of lounge and dining furniture. Cream washable fabric cushions coordinate with the warm natural look weave and the larger sets feature generous stainless steel ice bucket centrepieces.

## Range features and options























Also available : Adjustable sun lounger

Round dining

Lounge

4242

No. chairs: 1

Lounge bistro

Round dining

No. benches: 2

4260

42150D

Table size: 135cmx135cm Overall dimensions: 300cmx300cm

No. chairs: 2

Overall dimensions: 170cmx70cm

No. chairs: 6

No. chairs: 5

Table size: 150cmx150cm Overall dimensions: 250cmx250cm

Sofa seats: 6

Lounge dining

42200D

No. chairs: 9