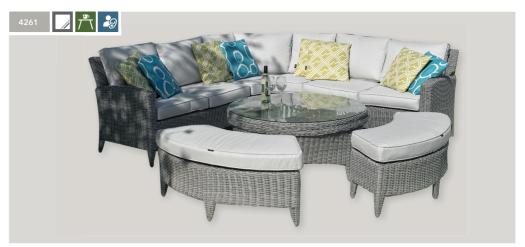

Table size: 150cmx150cm Overall dimensions: 250cmx250cm

Sofa seats: 6

Lounge dining

42200D

No. chairs: 9