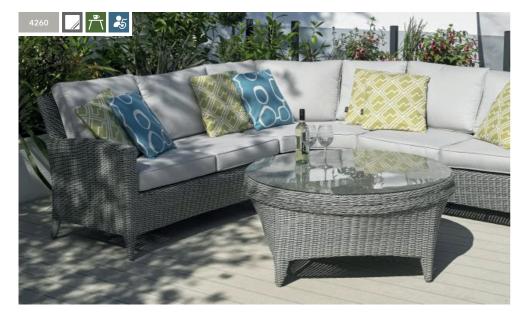

## THE COLLECTION

The Valencia collection is a new and exclusive design that features the best of contemporary styling in a generously proportioned range of lounge and dining furniture. Cream washable fabric cushions coordinate with the warm natural look weave and the larger sets feature generous stainless steel ice bucket centrepieces.

No. benches: 2

4260

42150D

Table size: 135cmx135cm Overall dimensions: 300cmx300cm

No. chairs: 2

Overall dimensions: 170cmx70cm

No. chairs: 6

No. chairs: 5