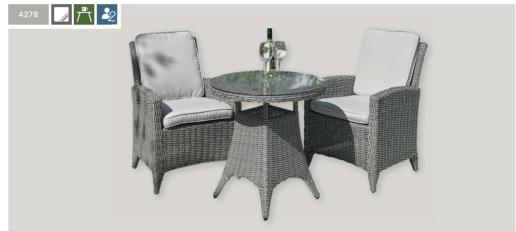

## Range features and options

Also available : Adjustable sun lounger

Round dining

Lounge

4242

No. chairs: 1

Lounge bistro

Round dining