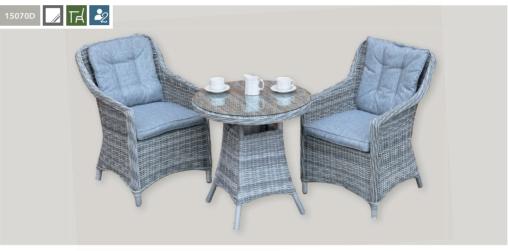

## Range features and options

RESISTANT

GUARANTEE

| 2 Lounge        | 15070D                                                     | Round dining  | 15140D                                                     | Round dining                                    | 15180D                                                     | U shape casua                   | dining 1563                                                |
|-----------------|------------------------------------------------------------|---------------|------------------------------------------------------------|-------------------------------------------------|------------------------------------------------------------|---------------------------------|------------------------------------------------------------|
| lo. chairs: 2   | Table size: 70cmx70cm<br>Overall dimensions: 170cmx70cm    | No. chairs: 6 | Table size: 140cmx140cm<br>Overall dimensions: 250cmx250cm | No. chairs: 8                                   | Table size: 180cmx180cm<br>Overall dimensions: 300cmx300cm | Sofa seats: 10<br>No. stools: 2 | Table size: 120cmx120cm<br>Overall dimensions: 280cmx250cm |
| 24 Round dining | 15110D                                                     | 🛿 Oval dining | 15230D                                                     | Curved corner of                                | casual dining 1560                                         |                                 |                                                            |
| lo. chairs: 4   | Table size: 110cmx110cm<br>Overall dimensions: 210cmx210cm | No. chairs: 8 | Table size: 230cmx135cm<br>Overall dimensions: 340cmx240cm | No. chairs: 1<br>No. stools: 2<br>Sofa seats: 7 | Table size: 120cmx120cm<br>Overall dimensions: 250cmx280cm |                                 |                                                            |