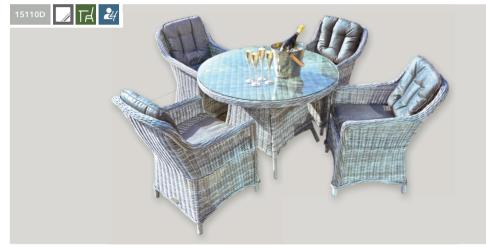

## Range features and options

RESISTANT

GUARANTEE

| 2 Lounge        | 15070D                                                     | Round dining  | 15140D                                                     | Round dining                                    | 15180D                                                     | U shape casua                   | dining 1563                                                |
|-----------------|------------------------------------------------------------|---------------|------------------------------------------------------------|-------------------------------------------------|------------------------------------------------------------|---------------------------------|------------------------------------------------------------|
| lo. chairs: 2   | Table size: 70cmx70cm<br>Overall dimensions: 170cmx70cm    | No. chairs: 6 | Table size: 140cmx140cm<br>Overall dimensions: 250cmx250cm | No. chairs: 8                                   | Table size: 180cmx180cm<br>Overall dimensions: 300cmx300cm | Sofa seats: 10<br>No. stools: 2 | Table size: 120cmx120cm<br>Overall dimensions: 280cmx250cm |
| 24 Round dining | 15110D                                                     | 🛿 Oval dining | 15230D                                                     | Curved corner of                                | casual dining 1560                                         |                                 |                                                            |
| lo. chairs: 4   | Table size: 110cmx110cm<br>Overall dimensions: 210cmx210cm | No. chairs: 8 | Table size: 230cmx135cm<br>Overall dimensions: 340cmx240cm | No. chairs: 1<br>No. stools: 2<br>Sofa seats: 7 | Table size: 120cmx120cm<br>Overall dimensions: 250cmx280cm |                                 |                                                            |