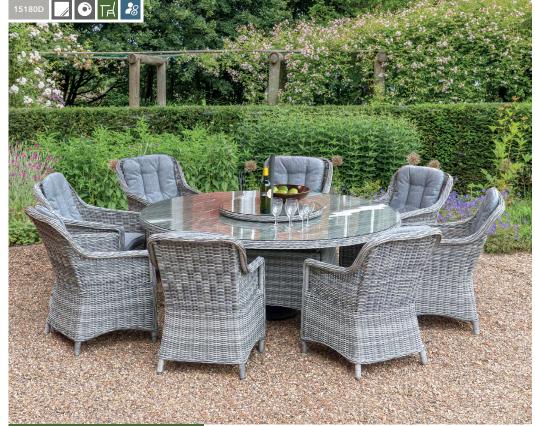

## THE COLLECTION

Traditional styling in cool modern colours makes Turnberry one of our best selling collections with an emphasis on family and friends dining occasions. Extra details like lazy susans on the larger round tables and the unusual oval table on the larger dining sets make this a popular choice with those looking for a new twist on an old favourite.

## Range features and options

RESISTANT

GUARANTEE

| 2 Lounge        | 15070D                                                     | Round dining  | 15140D                                                     | Round dining                                    | 15180D                                                     | U shape casua                   | dining 1563                                                |
|-----------------|------------------------------------------------------------|---------------|------------------------------------------------------------|-------------------------------------------------|------------------------------------------------------------|---------------------------------|------------------------------------------------------------|
| lo. chairs: 2   | Table size: 70cmx70cm<br>Overall dimensions: 170cmx70cm    | No. chairs: 6 | Table size: 140cmx140cm<br>Overall dimensions: 250cmx250cm | No. chairs: 8                                   | Table size: 180cmx180cm<br>Overall dimensions: 300cmx300cm | Sofa seats: 10<br>No. stools: 2 | Table size: 120cmx120cm<br>Overall dimensions: 280cmx250cm |
| 24 Round dining | 15110D                                                     | 🛿 Oval dining | 15230D                                                     | Curved corner of                                | casual dining 1560                                         |                                 |                                                            |
| lo. chairs: 4   | Table size: 110cmx110cm<br>Overall dimensions: 210cmx210cm | No. chairs: 8 | Table size: 230cmx135cm<br>Overall dimensions: 340cmx240cm | No. chairs: 1<br>No. stools: 2<br>Sofa seats: 7 | Table size: 120cmx120cm<br>Overall dimensions: 250cmx280cm |                                 |                                                            |