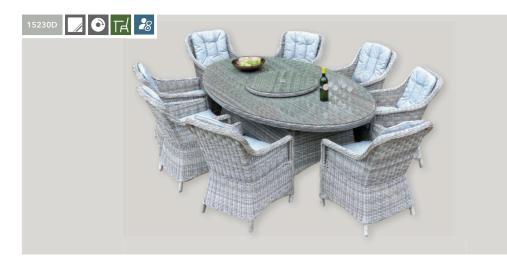

## THE COLLECTION

Traditional styling in cool modern colours makes Turnberry one of our best selling collections with an emphasis on family and friends dining occasions. Extra details like lazy susans on the larger round tables and the unusual oval table on the larger dining sets make this a popular choice with those looking for a new twist on an old favourite.

## Range features and options

RESISTANT

GUARANTEE

| 2 Lounge        | 15070D                                                     | Round dining  | 15140D                                                     | Round dining                                    | 15180D                                                     | U shape casua                   | dining 1563                                                |
|-----------------|------------------------------------------------------------|---------------|------------------------------------------------------------|-------------------------------------------------|------------------------------------------------------------|---------------------------------|------------------------------------------------------------|
| lo. chairs: 2   | Table size: 70cmx70cm<br>Overall dimensions: 170cmx70cm    | No. chairs: 6 | Table size: 140cmx140cm<br>Overall dimensions: 250cmx250cm | No. chairs: 8                                   | Table size: 180cmx180cm<br>Overall dimensions: 300cmx300cm | Sofa seats: 10<br>No. stools: 2 | Table size: 120cmx120cm<br>Overall dimensions: 280cmx250cm |
| 24 Round dining | 15110D                                                     | 🛿 Oval dining | 15230D                                                     | Curved corner of                                | casual dining 1560                                         |                                 |                                                            |
| lo. chairs: 4   | Table size: 110cmx110cm<br>Overall dimensions: 210cmx210cm | No. chairs: 8 | Table size: 230cmx135cm<br>Overall dimensions: 340cmx240cm | No. chairs: 1<br>No. stools: 2<br>Sofa seats: 7 | Table size: 120cmx120cm<br>Overall dimensions: 250cmx280cm |                                 |                                                            |