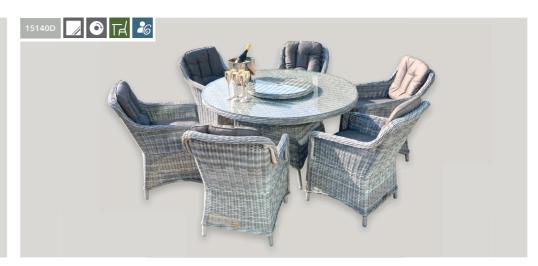

## Range features and options

RESISTANT

GUARANTEE

| 2 Lounge        | 15070D                                                     | Round dining  | 15140D                                                     | Round dining                                    | 15180D                                                     | U shape casua                   | dining 1563                                                |
|-----------------|------------------------------------------------------------|---------------|------------------------------------------------------------|-------------------------------------------------|------------------------------------------------------------|---------------------------------|------------------------------------------------------------|
| lo. chairs: 2   | Table size: 70cmx70cm<br>Overall dimensions: 170cmx70cm    | No. chairs: 6 | Table size: 140cmx140cm<br>Overall dimensions: 250cmx250cm | No. chairs: 8                                   | Table size: 180cmx180cm<br>Overall dimensions: 300cmx300cm | Sofa seats: 10<br>No. stools: 2 | Table size: 120cmx120cm<br>Overall dimensions: 280cmx250cm |
| 24 Round dining | 15110D                                                     | 🛿 Oval dining | 15230D                                                     | Curved corner of                                | casual dining 1560                                         |                                 |                                                            |
| lo. chairs: 4   | Table size: 110cmx110cm<br>Overall dimensions: 210cmx210cm | No. chairs: 8 | Table size: 230cmx135cm<br>Overall dimensions: 340cmx240cm | No. chairs: 1<br>No. stools: 2<br>Sofa seats: 7 | Table size: 120cmx120cm<br>Overall dimensions: 250cmx280cm |                                 |                                                            |