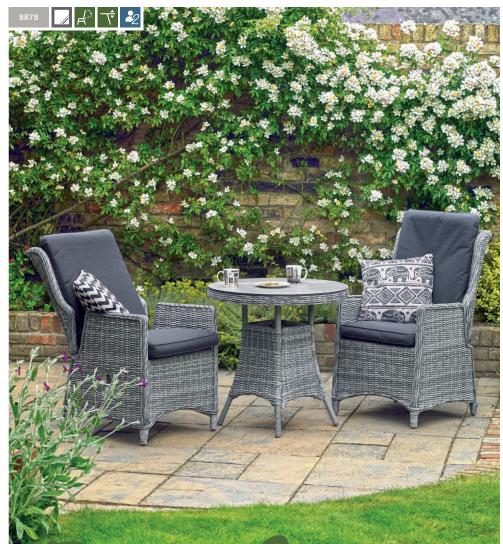

## The Weave

Turnberry weave has a half round profile in two tone grey which matches the weave of Havard making the two collections coordinate perfectly.

## THE COLLECTION

Traditional styling in cool modern colours makes Turnberry one of our best selling collections with an emphasis on family and friends dining occasions. Extra details like lazy susans on the larger round tables and the unusual oval table on the larger dining sets make this a popular choice with those looking for a new twist on an old favourite.