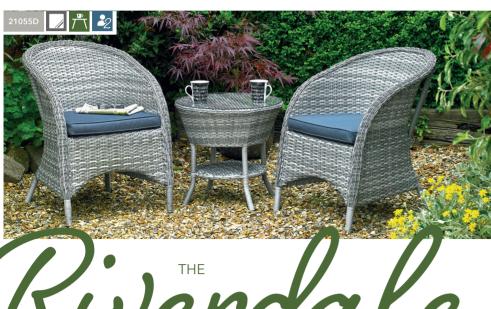

> Lounge bistro 21055D

No. chairs: 2 Table size: 55cmx55cm Overall dimensions: 205cmx80cm Bistro dining

No. chairs: 2

No. chairs: 2

Table size: 110cm x 110cm Overall dimensions: 170cmx70cm

Extra large Bistro 2153XL