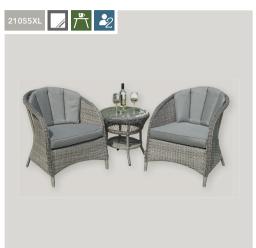

## Range features and options

E DIN

CHOICE OF

TCH HAND WOVEN GLASS TOP 3 YEAR

LOUNGE

ING CI

21055XL

No. chairs: 2 Table size: 55cmx55cm