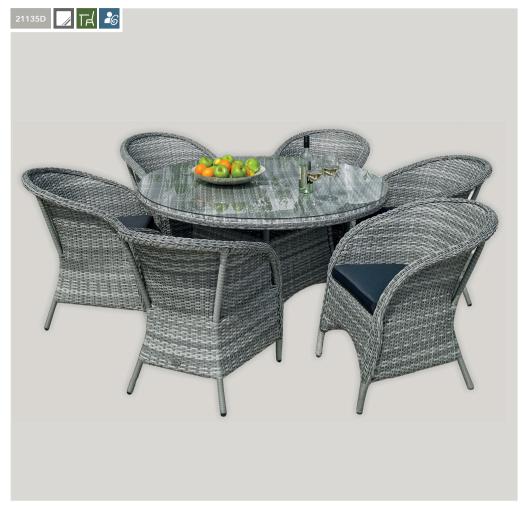

## THE COLLECTION

Riverdale is our most traditionally styled furniture range modelled on the original Lloyd loom design in more durable materials for modern outdoor living. Available in 4 colour options and supplied with or without additional back cushions.

## Range features and options















E DIN

CHOICE OF

TCH HAND WOVEN GLASS TOP 3 YEAR

LOUNGE

ING CI













21055XL

No. chairs: 2 Table size: 55cmx55cm

> Lounge bistro 21055D

No. chairs: 2 Table size: 55cmx55cm Overall dimensions: 205cmx80cm Bistro dining

No. chairs: 2

No. chairs: 2

Table size: 110cm x 110cm Overall dimensions: 170cmx70cm

Extra large Bistro 2153XL

> Sofa seats: 2 Table size: 110cmx60cm

24 Lounge

21070D

Sofa seats: 2

Round dining

Table size: 110cmx110cm Overall dimensions: 210cmx210cm

Table size: 110cmx60cm

No. chairs: 2

Round dining

No. chairs: 6

21110D

Table size: 135cmx135cm

21135D