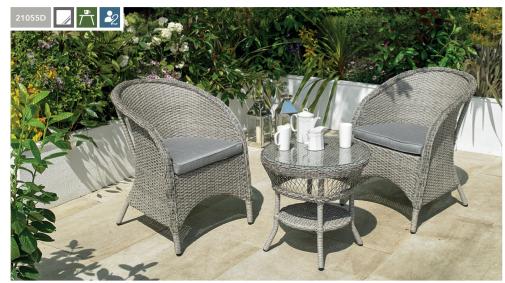

> Lounge bistro 21055D

No. chairs: 2 Table size: 55cmx55cm Overall dimensions: 205cmx80cm Bistro dining

No. chairs: 2

No. chairs: 2

Table size: 110cm x 110cm Overall dimensions: 170cmx70cm

Extra large Bistro 2153XL