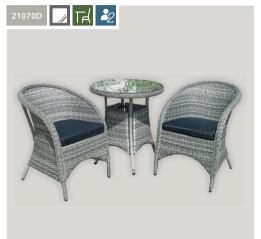

> Sofa seats: 2 Table size: 110cmx60cm

24 Lounge

21070D

Sofa seats: 2

Round dining

Table size: 110cmx110cm Overall dimensions: 210cmx210cm

Table size: 110cmx60cm

No. chairs: 2