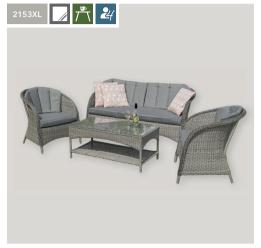

> Lounge bistro 21055D

No. chairs: 2 Table size: 55cmx55cm Overall dimensions: 205cmx80cm Bistro dining

No. chairs: 2

No. chairs: 2

Table size: 110cm x 110cm Overall dimensions: 170cmx70cm

Extra large Bistro 2153XL