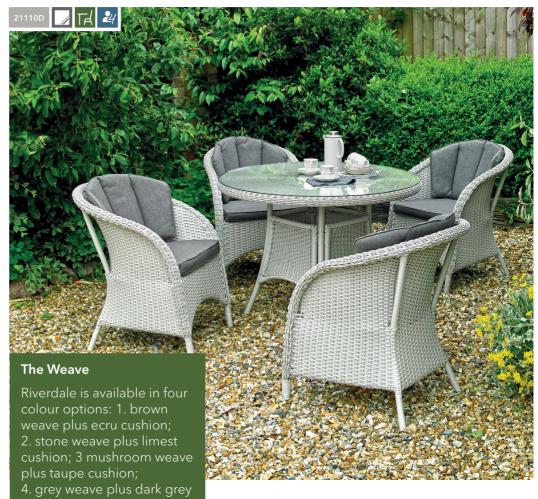

## THE COLLECTION

Riverdale is our most traditionally styled furniture range modelled on the original Lloyd loom design in more durable materials for modern outdoor living. Available in 4 colour options and supplied with or without additional back cushions.

## Range features and options















E DIN

CHOICE OF

TCH HAND WOVEN GLASS TOP 3 YEAR

LOUNGE

ING CI













21055XL

No. chairs: 2 Table size: 55cmx55cm

> Lounge bistro 21055D

No. chairs: 2 Table size: 55cmx55cm Overall dimensions: 205cmx80cm Bistro dining

No. chairs: 2

No. chairs: 2

Table size: 110cm x 110cm Overall dimensions: 170cmx70cm

Extra large Bistro 2153XL

> Sofa seats: 2 Table size: 110cmx60cm

24 Lounge

21070D

Sofa seats: 2

Round dining

Table size: 110cmx110cm Overall dimensions: 210cmx210cm

Ta