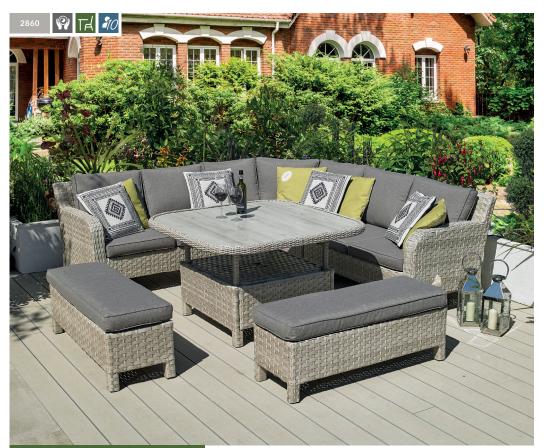

## The Weave

Simple but strong, the flat weave style of Motown makes for practical, affordable style.

## THE COLLECTION

The new Motown collection features strong and practical ceramic tops that coordinate beautifully with the soft natural shade of the weave. Built with relaxation in mind, there is a selection of casual dining and comfortable lounge sets.

## Range features and options

| Lounge bistro | 2878                                                    | 24 Lounge                      | 2                       | 2853 | Casual dining                  |                                          | 2856 | Curved corner casual dining     |                         | 2860 |
|---------------|---------------------------------------------------------|--------------------------------|-------------------------|------|--------------------------------|------------------------------------------|------|---------------------------------|-------------------------|------|
| No. chairs: 2 | Table size: 45cmx45cm<br>Overall dimensions: 200cmx80cm | Sofa seats: 2<br>No. chairs: 2 | Table size: 110cmx60cm  |      | Sofa seats: 3<br>No. chairs: 2 | No. benches: 1<br>Table size: 140cmx80cm |      | Sofa seats: 6<br>No. benches: 2 | Table size: 120cmx120cm |      |
| Bistro dining | 2870 <b>Dining</b>                                      |                                | 28                      | 8135 | L corner casua                 | 2852                                     |      |                                 |                         |      |
| No. chairs: 2 | Table size: 70cmx70cm<br>Overall dimensions: 170cmx70cm | No. chairs: 6                  | Table size: 135cmx135cm |      | Sofa seats: 6<br>No. chairs: 1 | Table size: 140cmx80cm                   |      |                                 |                         |      |