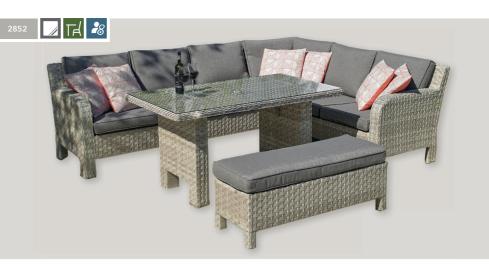

## Range features and options

| Lounge bistro | 2878                                                    | 24 Lounge                      | 2                       | 2853 | Casual dining                  |                                          | 2856 | Curved corner casual dining     |                         | 2860 |
|---------------|---------------------------------------------------------|--------------------------------|-------------------------|------|--------------------------------|------------------------------------------|------|---------------------------------|-------------------------|------|
| No. chairs: 2 | Table size: 45cmx45cm<br>Overall dimensions: 200cmx80cm | Sofa seats: 2<br>No. chairs: 2 | Table size: 110cmx60cm  |      | Sofa seats: 3<br>No. chairs: 2 | No. benches: 1<br>Table size: 140cmx80cm |      | Sofa seats: 6<br>No. benches: 2 | Table size: 120cmx120cm |      |
| Bistro dining | 2870 <b>Dining</b>                                      |                                | 28                      | 8135 | L corner casua                 | 2852                                     |      |                                 |                         |      |
| No. chairs: 2 | Table size: 70cmx70cm<br>Overall dimensions: 170cmx70cm | No. chairs: 6                  | Table size: 135cmx135cm |      | Sofa seats: 6<br>No. chairs: 1 | Table size: 140cmx80cm                   |      |                                 |                         |      |