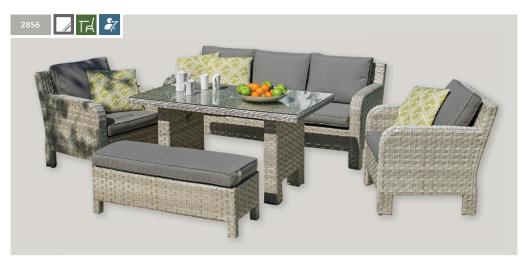

## Range features and options

| Lounge bistro | 2878                                                    | 24 Lounge                      | 2                       | 2853 | Casual dining                  |                                          | 2856 | Curved corner casual dining     |                         | 2860 |
|---------------|---------------------------------------------------------|--------------------------------|-------------------------|------|--------------------------------|------------------------------------------|------|---------------------------------|-------------------------|------|
| No. chairs: 2 | Table size: 45cmx45cm<br>Overall dimensions: 200cmx80cm | Sofa seats: 2<br>No. chairs: 2 | Table size: 110cmx60cm  |      | Sofa seats: 3<br>No. chairs: 2 | No. benches: 1<br>Table size: 140cmx80cm |      | Sofa seats: 6<br>No. benches: 2 | Table size: 120cmx120cm |      |
| Bistro dining | 2870 <b>Dining</b>                                      |                                | 28                      | 8135 | L corner casua                 | 2852                                     |      |                                 |                         |      |
| No. chairs: 2 | Table size: 70cmx70cm<br>Overall dimensions: 170cmx70cm | No. chairs: 6                  | Table size: 135cmx135cm |      | Sofa seats: 6<br>No. chairs: 1 | Table size: 140cmx80cm                   |      |                                 |                         |      |