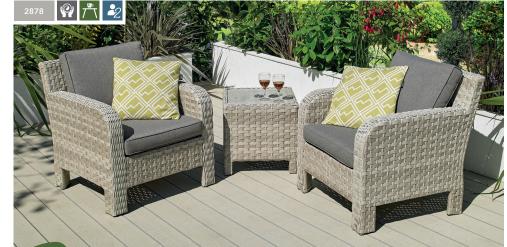

## The Weave

Simple but strong, the flat weave style of Motown makes for practical, affordable style.

## THE COLLECTION

The new Motown collection features strong and practical ceramic tops that coordinate beautifully with the soft natural shade of the weave. Built with relaxation in mind, there is a selection of casual dining and comfortable lounge sets.

## Range features and options

| Lounge bistro | 2878                                                    | 24 Lounge                      | 2                       | 2853 | Casual dining                  |                                          | 2856 | Curved corner casual dining     |                         | 2860 |
|---------------|---------------------------------------------------------|--------------------------------|-------------------------|------|--------------------------------|------------------------------------------|------|---------------------------------|-------------------------|------|
| No. chairs: 2 | Table size: 45cmx45cm<br>Overall dimensions: 200cmx80cm | Sofa seats: 2<br>No. chairs: 2 | Table size: 110cmx60cm  |      | Sofa seats: 3<br>No. chairs: 2 | No. benches: 1<br>Table size: 140cmx80cm |      | Sofa seats: 6<br>No. benches: 2 | Table size: 120cmx120cm |      |
| Bistro dining | 2870 <b>Dining</b>                                      |                                | 28                      | 8135 | L corner casua                 | 2852                                     |      |                                 |                         |      |
| No. chairs: 2 | Table size: 70cmx70cm<br>Overall dimensions: 170cmx70cm | No. chairs: 6                  | Table size: 135cmx135cm |      | Sofa seats: 6<br>No. chairs: 1 | Table size: 140cmx80cm                   |      |                                 |                         |      |