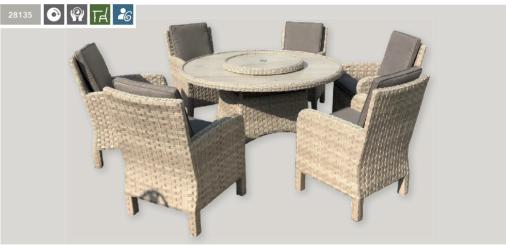

## Range features and options

| Lounge bistro | 2878                                                    | 24 Lounge                      | 2                       | 2853 | Casual dining                  |                                          | 2856 | Curved corner casual dining     |                         | 2860 |
|---------------|---------------------------------------------------------|--------------------------------|-------------------------|------|--------------------------------|------------------------------------------|------|---------------------------------|-------------------------|------|
| No. chairs: 2 | Table size: 45cmx45cm<br>Overall dimensions: 200cmx80cm | Sofa seats: 2<br>No. chairs: 2 | Table size: 110cmx60cm  |      | Sofa seats: 3<br>No. chairs: 2 | No. benches: 1<br>Table size: 140cmx80cm |      | Sofa seats: 6<br>No. benches: 2 | Table size: 120cmx120cm |      |
| Bistro dining | 2870 <b>Dining</b>                                      |                                | 28                      | 8135 | L corner casua                 | 2852                                     |      |                                 |                         |      |
| No. chairs: 2 | Table size: 70cmx70cm<br>Overall dimensions: 170cmx70cm | No. chairs: 6                  | Table size: 135cmx135cm |      | Sofa seats: 6<br>No. chairs: 1 | Table size: 140cmx80cm                   |      |                                 |                         |      |