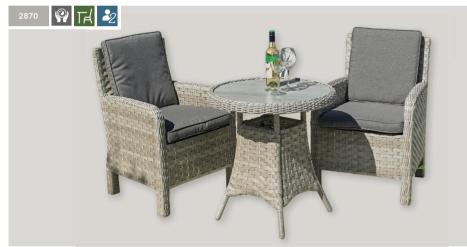

## Range features and options

| Lounge bistro | 2878                                                    | 24 Lounge                      | 2                       | 2853 | Casual dining                  |                                          | 2856 | Curved corner casual dining     |                         | 2860 |
|---------------|---------------------------------------------------------|--------------------------------|-------------------------|------|--------------------------------|------------------------------------------|------|---------------------------------|-------------------------|------|
| No. chairs: 2 | Table size: 45cmx45cm<br>Overall dimensions: 200cmx80cm | Sofa seats: 2<br>No. chairs: 2 | Table size: 110cmx60cm  |      | Sofa seats: 3<br>No. chairs: 2 | No. benches: 1<br>Table size: 140cmx80cm |      | Sofa seats: 6<br>No. benches: 2 | Table size: 120cmx120cm |      |
| Bistro dining | 2870 <b>Dining</b>                                      |                                | 28                      | 8135 | L corner casua                 | 2852                                     |      |                                 |                         |      |
| No. chairs: 2 | Table size: 70cmx70cm<br>Overall dimensions: 170cmx70cm | No. chairs: 6                  | Table size: 135cmx135cm |      | Sofa seats: 6<br>No. chairs: 1 | Table size: 140cmx80cm                   |      |                                 |                         |      |