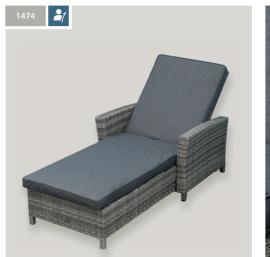

Table size: 80cmx80cm

Also available: Lounge dining

1454

Sofa seats: 3 No. chairs: 2 No. benches: 1 Table size: 140cmx80cm Overall dimensions: 340cmx200cm

Adjustable sun lounger

1474

1479

Lounge