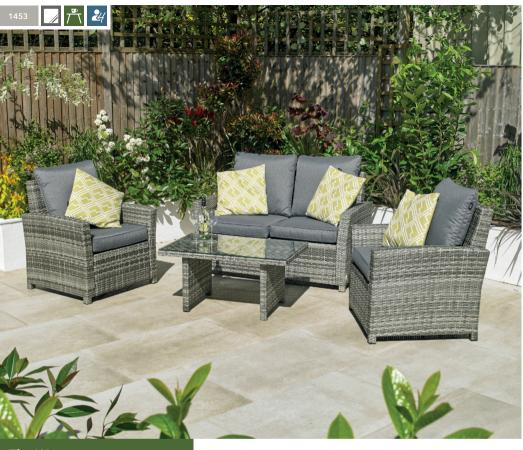

## Range features and options

Cushion storage box

Overall Dimensions: 160cm(w) x 80cm(d) x 80cm(h)

Lounge bistro

Table size: 45cmx45cm Overall dimensions: 260cmx100cm Compact Corner

1478

1453

Sofa seats: 4