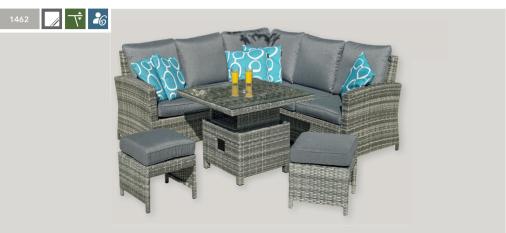

No. chairs: 2

Table size: 90cmx55cm

Lounge dining

No. stools: 2

Table size: 120cmx80cm Sofa seats: 2 No. chairs: 2

1455

1462

L corner casual dining