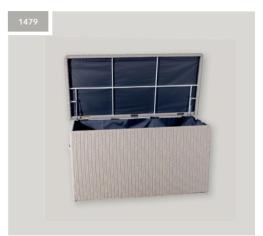

## Range features and options

Cushion storage box

Overall Dimensions: 160cm(w) x 80cm(d) x 80cm(h)

Lounge bistro

Table size: 45cmx45cm Overall dimensions: 260cmx100cm Compact Corner

1478

1453

Sofa seats: 4