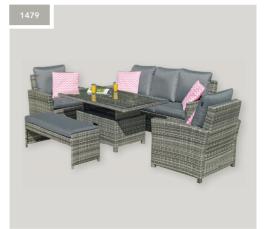

Table size: 80cmx80cm

Also available: Lounge dining

1454

Sofa seats: 3 No. chairs: 2 No. benches: 1 Table size: 140cmx80cm Overall dimensions: 340cmx200cm

Adjustable sun lounger

1474

1479

Lounge