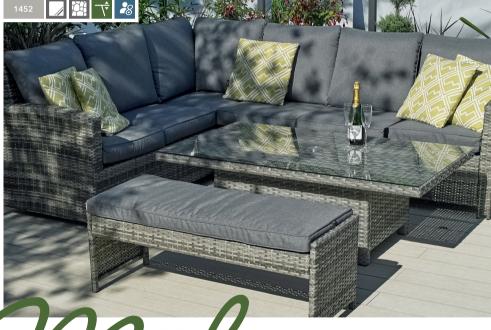

1452

Overall Dimensions: 200cm(w) x68cm(d) x58c (h)

Sofa seats: 2 No. stools: 2

Overall dimensions: 280cmx200cm

No. benches: 1

Sofa seats: 6 No. benches: 1

Table size: 140cmx80cm Overall dimensions: 260cmx200cm