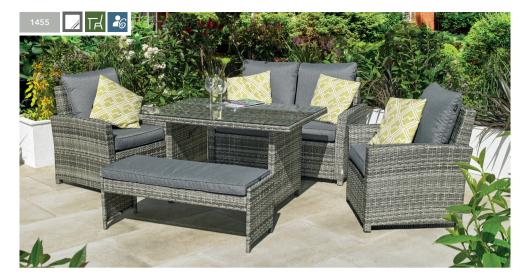

No. chairs: 2

Table size: 90cmx55cm

Lounge dining

No. stools: 2

Table size: 120cmx80cm Sofa seats: 2 No. chairs: 2

1455

1462

L corner casual dining