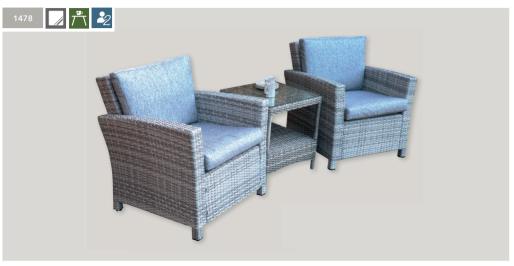

## Range features and options

Cushion storage box

Overall Dimensions: 160cm(w) x 80cm(d) x 80cm(h)

Lounge bistro

Table size: 45cmx45cm Overall dimensions: 260cmx100cm Compact Corner

1478

1453

Sofa seats: 4