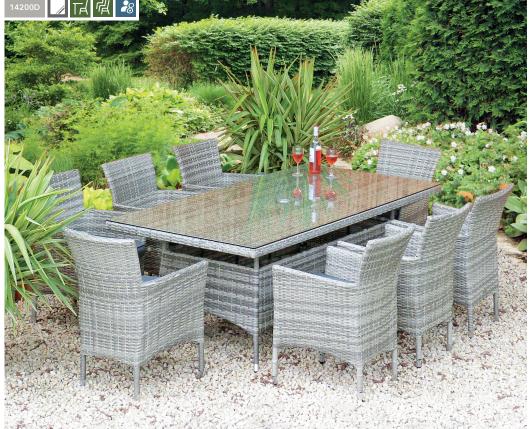

Table size: 150cmx90cm Overall dimensions: 250cmx190cm Recliner dining

No. reclining chairs: 8

Table size: 200cmx100cm

14110D

14110R

Round dining

No. chairs: 6

Table size: 135cmx135cm Overall dimensions: 250cmx250cm

14135D

14135R

Recliner dining

No. reclining chairs: 6

Table size: 200cmx100cm Overall dimensions: 300cmx300cm

14200D

14200R