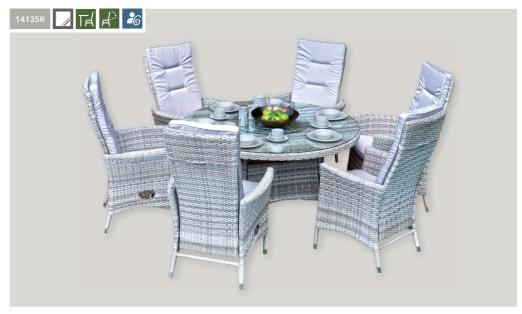

## Range features and options

**DINING COLLECTION** 

14070R No. reclining chairs: 2

Table size: 70cmx70cm Overall dimensions: 160cmx70cm

Bistro dining 14070D

Table size: 70cmx70cm No. stacking chairs: 2 Overall dimensions: 160cmx70cm Round dining