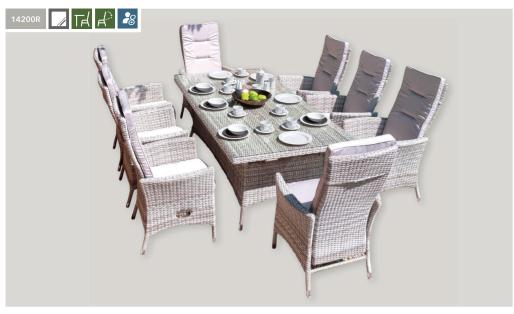

14135D

14135R

Recliner dining

No. reclining chairs: 6

Table size: 200cmx100cm Overall dimensions: 300cmx300cm

14200D

14200R