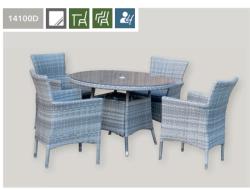

No. reclining chairs: 4

Table size: 110cmx110cm Overall dimensions: 210cmx210cm

Recliner dining No. reclining chairs: 4

Table size: 110cmx110cm Overall dimensions:210cmx210cm Recliner dining

No. reclining chairs: 6