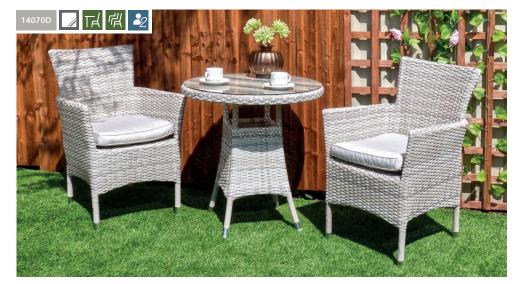

## Range features and options

**DINING COLLECTION** 

14070R No. reclining chairs: 2

Table size: 70cmx70cm Overall dimensions: 160cmx70cm

Bistro dining 14070D

Table size: 70cmx70cm No. stacking chairs: 2 Overall dimensions: 160cmx70cm Round dining