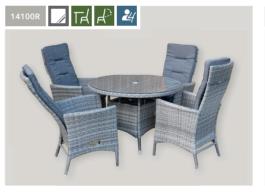

No. reclining chairs: 4

Table size: 110cmx110cm Overall dimensions: 210cmx210cm

Recliner dining No. reclining chairs: 4

Table size: 110cmx110cm Overall dimensions:210cmx210cm Recliner dining

No. reclining chairs: 6