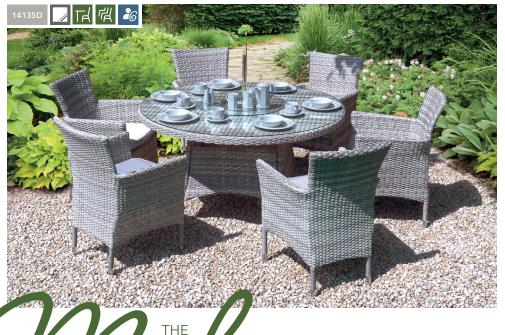

Table size: 150cmx90cm Overall dimensions: 250cmx190cm Recliner dining

No. reclining chairs: 8

Table size: 200cmx100cm

14110D

14110R

Round dining

No. chairs: 6

Table size: 135cmx135cm Overall dimensions: 250cmx250cm

14135D

14135R

Recliner dining

No. reclining chairs: 6

Table size: 200cmx100cm Overall dimensions: 300cmx300cm

14200D

14200R