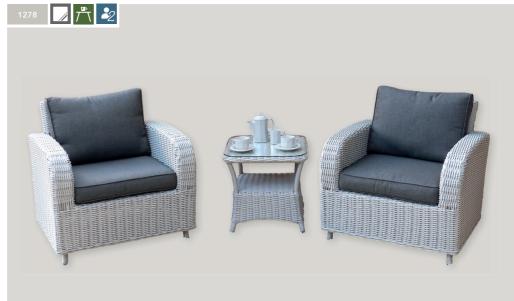

## Range features and options

1252

Lounge bistro

No. chairs: 2 Table size: 55cmx55cm

1278

Lounge dining

Sofa seats: 3 Table size: 140cmx80cm
No. chairs: 2 Overall dimensions: 340cmx200cm
No. benches: 1

Compact corner casual dining