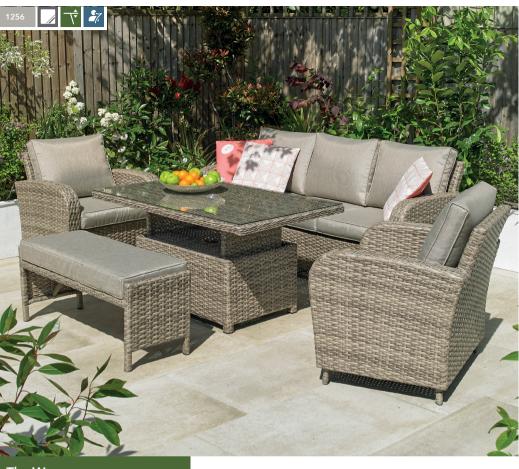

1256 L corner casual dining

Sofa seats: 6 No. benches: 1

1262

Table size: 140cmx80cm Overall dimensions: 260cmx200cm

Lounge

Sofa seats: 3 Table size: 110cmx58cm
No. chairs: 2 Overall dimensions: 280cmx200cm