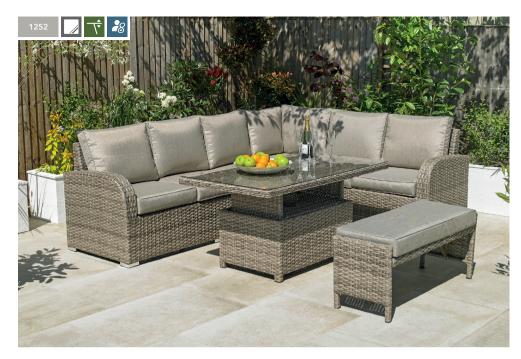

## Range features and options

1252

Lounge bistro

No. chairs: 2 Table size: 55cmx55cm

1278

Lounge dining

Sofa seats: 3 Table size: 140cmx80cm
No. chairs: 2 Overall dimensions: 340cmx200cm
No. benches: 1

Compact corner casual dining

1256 L corner casual dining

Sofa seats: 6 No. benches: 1

1262

Table size: 140cmx80cm Overall dimensions: 260cmx200cm

Lounge

Sofa seats: 3 Table size: 110cmx58cm
No. chairs: 2 Overall dimensions: 280cmx200cm