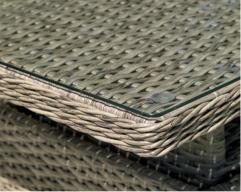

## The Weave

The Havana weave has a half round profile modelled on naturally weathered real cane.