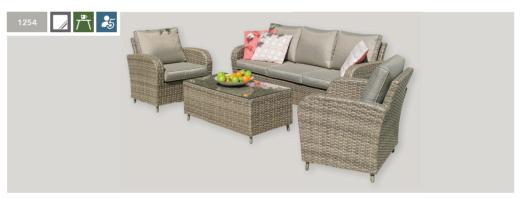

## Range features and options

1252

Lounge bistro

No. chairs: 2 Table size: 55cmx55cm

1278

Lounge dining

Sofa seats: 3 Table size: 140cmx80cm
No. chairs: 2 Overall dimensions: 340cmx200cm
No. benches: 1

Compact corner casual dining

1256 L corner casual dining

Sofa seats: 6 No. benches: 1

1262

Table size: 140cmx80cm Overall dimensions: 260cmx200cm

Lounge

Sofa seats: 3 Table size: 110cmx58cm
No. chairs: 2 Overall dimensions: 280cmx200cm