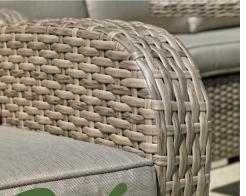

## The Weave

The Havana weave has a half round profile modelled on naturally weathered real cane.