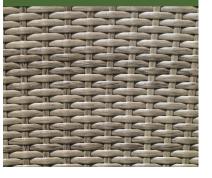

## The Weave

The Havana weave has a half round profile modelled on naturally weathered real cane.