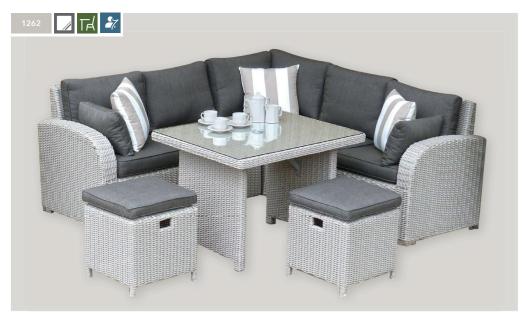

1256 L corner casual dining

Sofa seats: 6 No. benches: 1

1262

Table size: 140cmx80cm Overall dimensions: 260cmx200cm

Lounge

Sofa seats: 3 Table size: 110cmx58cm
No. chairs: 2 Overall dimensions: 280cmx200cm

**3**7

Sofa seats: 5 No. stools: 2 Table size: 100cmx80cm Overall dimensions: 200cmx200cm