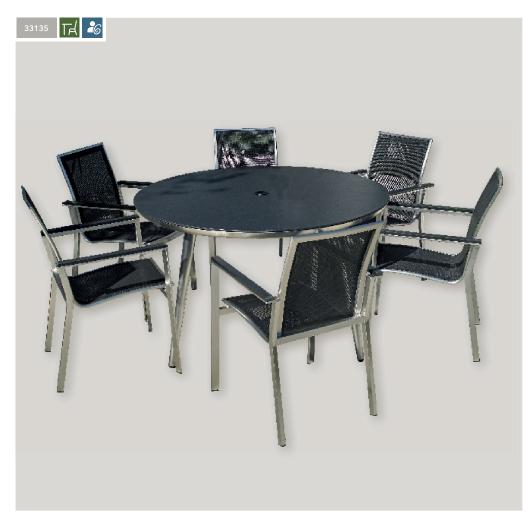

3390

Rectangular Dining

Table size: 150cm x 100cm No. benches: 6 Overall dimensions: 250cm x 200cm

Round dining

No. chairs: 6

Table size: 135cmx135cm Overall dimensions: 240cmx240cm Rectangular Dining

No. chairs: 8

33160

33135

Table size: 210cmx100cm Overall dimensions: 310cmx200cm

33210