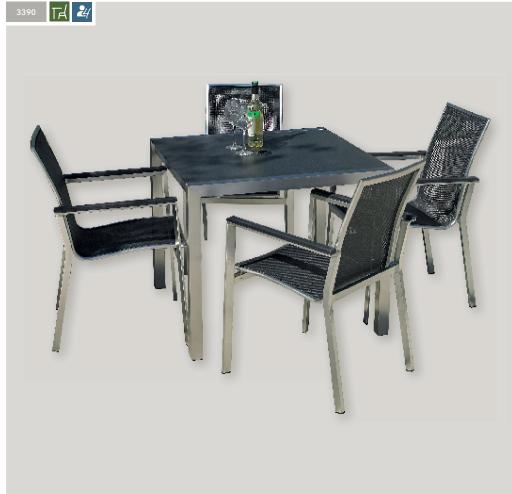

## Range features and options

24 Round dining

Table size: 110cmx110cm Overall dimensions: 210cmx210cm

24 Square dining

No. chairs: 4

No. chairs: 4

Table size: 100cmx100cm Overall dimensions: 210cmx210cm

33110

3390

Rectangular Dining

Table size: 150cm x 100cm No. benches: 6 Overall dimensions: 250cm x 200cm

Round dining

No. chairs: 6

Table size: 135cmx135cm Overall dimensions: 240cmx240cm Rectangular Dining

No. chairs: 8