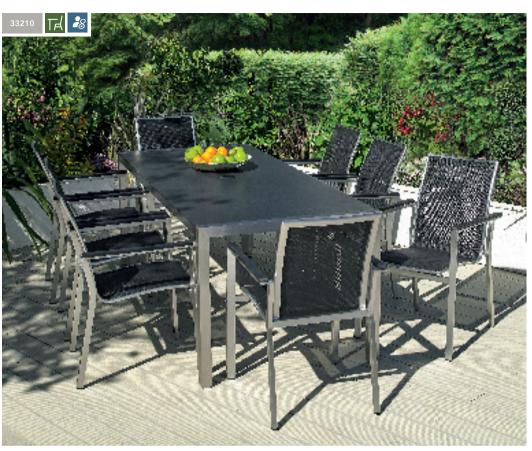

3390

Rectangular Dining

Table size: 150cm x 100cm No. benches: 6 Overall dimensions: 250cm x 200cm

Round dining

No. chairs: 6

Table size: 135cmx135cm Overall dimensions: 240cmx240cm Rectangular Dining

No. chairs: 8

33160

33135

Table size: 210cmx100cm Overall dimensions: 310cmx200cm

33210