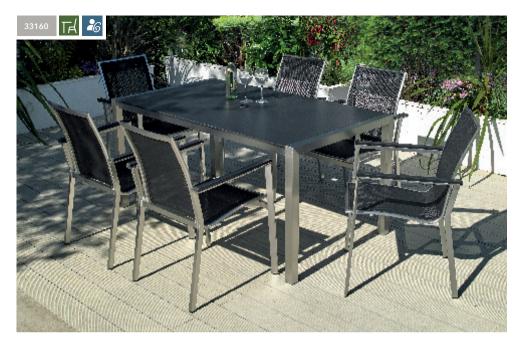

## THE COLLECTION

The contemporary lines of our new Geneva collection have been designed with modern outdoor spaces in mind. Polished finish extruded aluminium frames have been matched with dark grey all-weather textaline fabric seats and backs. The spray stone table tops are heat and stain resistant too.

## Range features and options

















24 Round dining

Table size: 110cmx110cm Overall dimensions: 210cmx210cm

24 Square dining

No. chairs: 4

No. chairs: 4

Table size: 100cmx100cm Overall dimensions: 210cmx210cm

33110

3390

Rectangular Dining

Table size: 150cm x 100cm No. benches: 6 Overall dimensions: 250cm x 200cm

Round dining

No. chairs: 6

Table size: 135cmx135cm Overall dimensions: 240cmx240cm Rectangular Dining

No. chairs: 8

33160

33135

Table size: 21