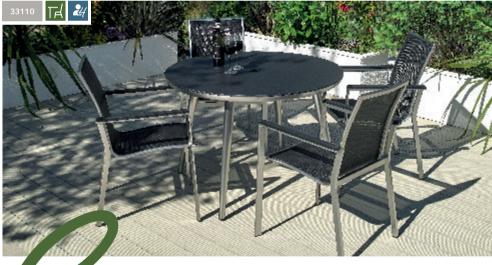

## Range features and options

24 Round dining

Table size: 110cmx110cm Overall dimensions: 210cmx210cm

24 Square dining

No. chairs: 4

No. chairs: 4

Table size: 100cmx100cm Overall dimensions: 210cmx210cm

33110