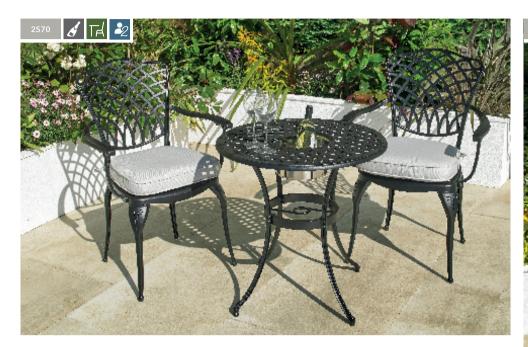

25254-8

No. chairs: 2

Table size: 70cmx70cm Overall dimensions: 170cmx70cm No. chairs: 6

Table size: 217cmx106cm Overall dimensions: 250cmx190cm No. chairs: 8

Table size: 254cmx105cm Overall dimensions: 300cmx200cm