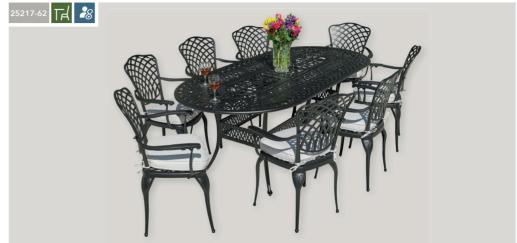

Round dining

nd dining

25122

Oval Dining

25217-62

Rectangular Dining

25254-82

No. chairs: 4

Table size: 122cmx122cm Overall dimensions: 200cmx200cm No. chairs:

Table size: 217cmx106cm Overall dimensions: 300cm x 200cm No.chairs 10 (includes 8 dining plus 2 carvers)

Table size: 254cmx105cm Overall dimensions: 300cmx200cm