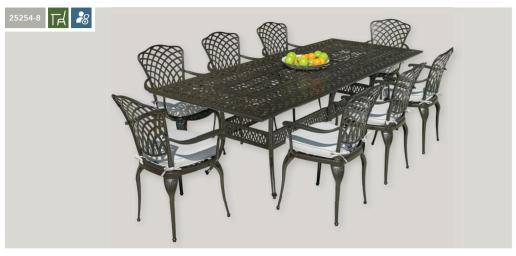

25254-8

No. chairs: 2

Table size: 70cmx70cm Overall dimensions: 170cmx70cm No. chairs: 6

Table size: 217cmx106cm Overall dimensions: 250cmx190cm No. chairs: 8

Table size: 254cmx105cm Overall dimensions: 300cmx200cm

Table size: 122cmx122cm Overall dimensions: 200cmx200cm No. chairs:

Table size: 217cmx106cm Overall dimensions: 300cm x 200cm No.chairs 10 (includes 8 dining plus 2 carvers)

Table size: 254cmx105cm Overall dimensions: 300cmx200cm