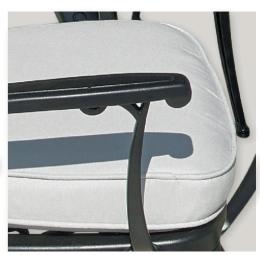

## THE COLLECTION

The new Ashbury collection is the latest in a series of stylish and practical additions to the Harbo family. The all weather cast aluminium construction and black surface finish make it extremely hard wearing. Carver style chairs make these dining sets extra comfortable for more formal dining occasions, and the largest 10 seater sets have eight standard dining chairs plus two carvers for more space efficient layouts.