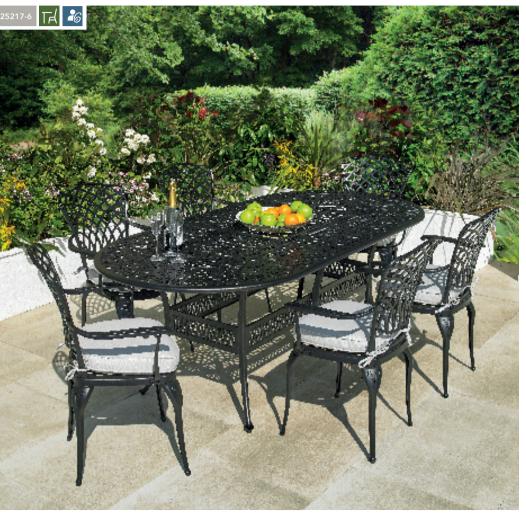

## Range features and options

... dining

570

Oval dining

annig

ro: 217cmv106cm

25217-6

Rectangular Dining

25254-8

No. chairs: 2

Table size: 70cmx70cm Overall dimensions: 170cmx70cm No. chairs: 6

Table size: 217cmx106cm Overall dimensions: 250cmx190cm No. chairs: 8

Table size: 254cmx105cm Overall dimensions: 300cmx200cm