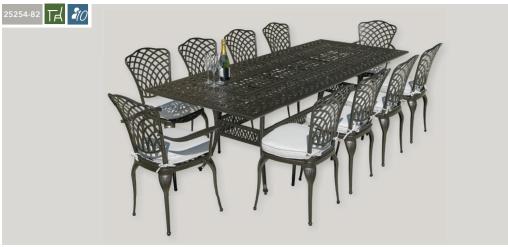

Round dining

nd dining

25122

Oval Dining

25217-62

Rectangular Dining

25254-82

No. chairs: 4

Table size: 122cmx122cm Overall dimensions: 200cmx200cm No. chairs:

Table size: 217cmx106cm Overall dimensions: 300cm x 200cm No.chairs 10 (includes 8 dining plus 2 carvers)

Table size: 254cmx105cm Overall dimensions: 300cmx200cm