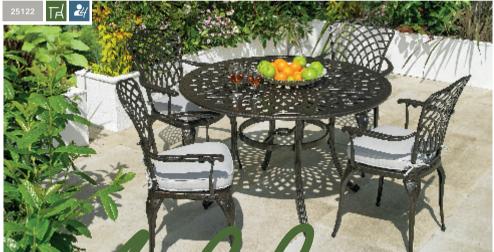

Round dining

nd dining

25122

Oval Dining

25217-62

Rectangular Dining

25254-82

No. chairs: 4

Table size: 122cmx122cm Overall dimensions: 200cmx200cm No. chairs:

Table size: 217cmx106cm Overall dimensions: 300cm x 200cm No.chairs 10 (includes 8 dining plus 2 carvers)

Table size: 254cmx105cm Overall dimensions: 300cmx200cm