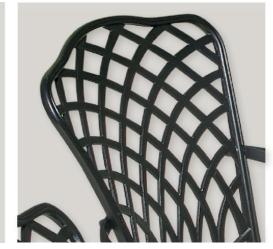

## THE COLLECTION

The new Ashbury collection is the latest in a series of stylish and practical additions to the Harbo family. The all weather cast aluminium construction and black surface finish make it extremely hard wearing. Carver style chairs make these dining sets extra comfortable for more formal dining occasions, and the largest 10 seater sets have eight standard dining chairs plus two carvers for more space efficient layouts.