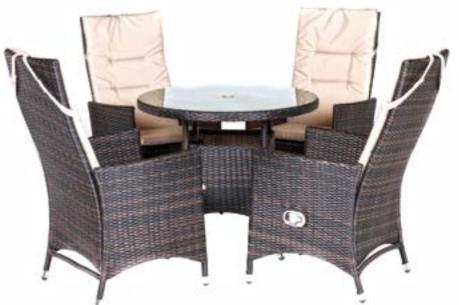

## 4 seater reclining dining set 4 reclining dining chairs and round

110cm glass top table, ice bucket option available

Overall Dimensions: 210x210cm 21110R