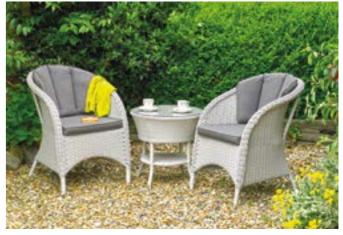

## 2 seater lounge bistro 2 lounge chairs and low round (55cm) glass topped table

Overall Dimensions: 2175x60cm

The Weave

Riverdale weave is available in three colour options

2 seater dining bistro2 dining chairs and round (70cm) glass topped tableOverall Dimensions: 170x70cm21070D