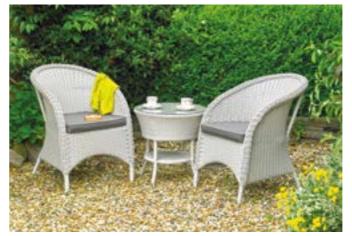

## 2 seater lounge bistro 2 lounge chairs and low round (55cm) glass topped table

Overall Dimensions: 2175x60cm

The Weave

Riverdale weave is available in three colour options

2 seater dining bistro2 dining chairs and round (70cm) glass topped tableOverall Dimensions: 170x70cm21070D