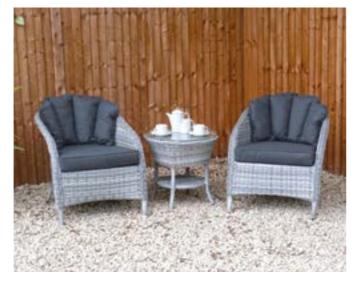

## 2 seater lounge bistro 2 lounge chairs and low round (55cm) glass topped table

Overall Dimensions: 2175x60cm

The Weave

Riverdale weave is available in three colour options

2 seater dining bistro2 dining chairs and round (70cm) glass topped tableOverall Dimensions: 170x70cm21070D