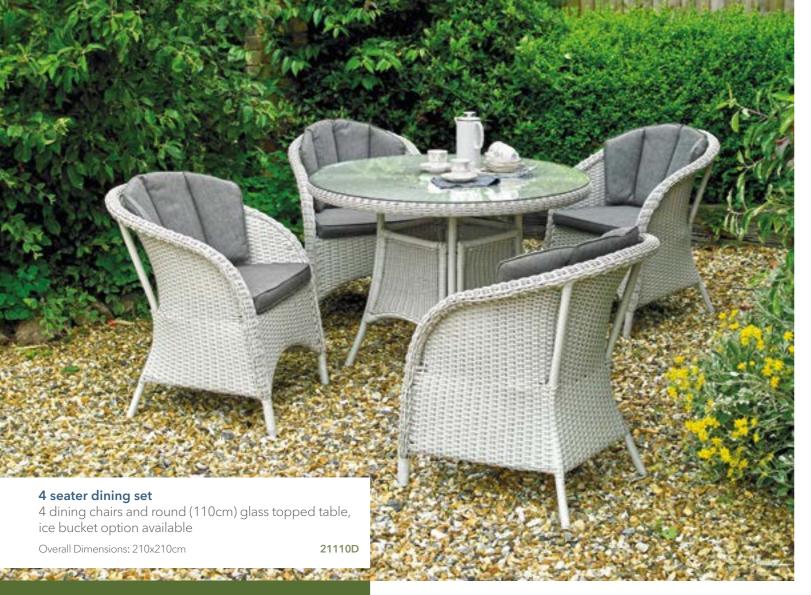

## 4 seater reclining dining set 4 reclining dining chairs and round

110cm glass top table, ice bucket option available

Overall Dimensions: 210x210cm 21110R