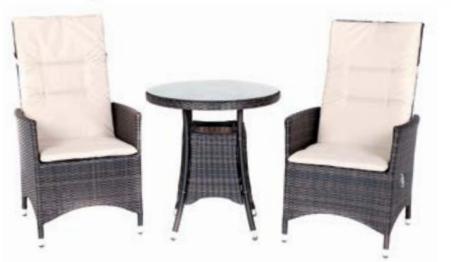

## 2 seater reclining dining bistro

2 reclining dining chairs and round (70cm) glass topped table

Overall Dimensions: 170x70cm