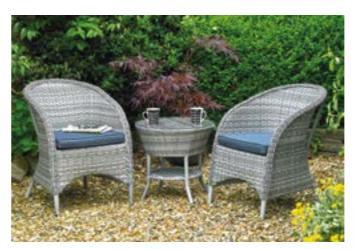

## 2 seater lounge bistro 2 lounge chairs and low round (55cm) glass topped table

Overall Dimensions: 2175x60cm

The Weave

Riverdale weave is available in three colour options

2 seater dining bistro2 dining chairs and round (70cm) glass topped tableOverall Dimensions: 170x70cm21070D