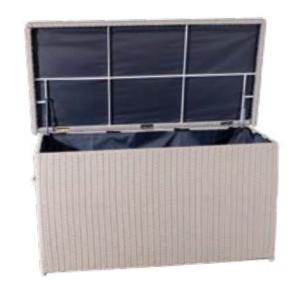

#### **Cushion storage box**

Large weather proof storage box for cushions Overall Dimensions: 160x80x80cm