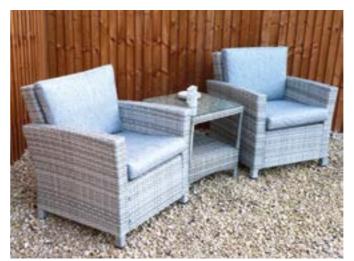

#### 2 seater lounge bistro

2 easy chairs and a side table (45cm x 45cm)

Overall Dimensions: 260x100cm

1454

1453

1474