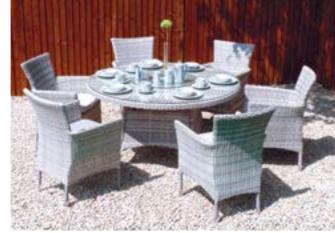

#### 6 seater dining set

6 stacking dining chairs and rectangular (150cm x 90cm) or optional round (135cm) glass topped dining table.

14135D

**14200D** Overall Dimensions: 250x190cm