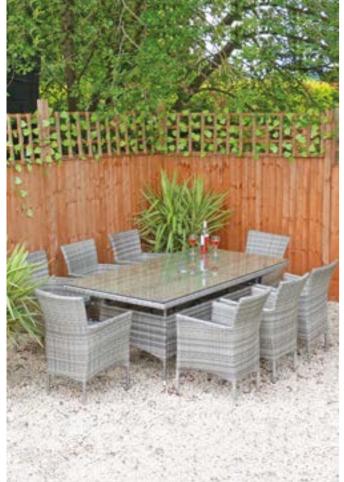

8 stacking dining chairs and rectangular (200cm x 100cm) glass topped dining table.

Overall Dimensions: 300x200cm