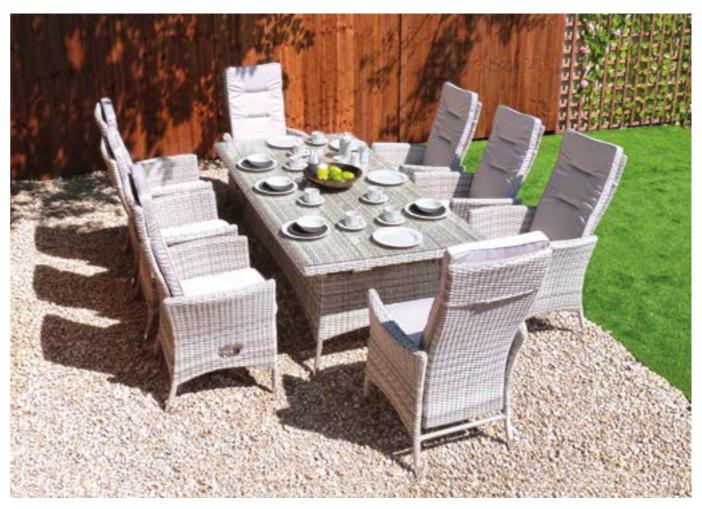

#### 8 seater reclining dining set

8 reclining dining chairs and rectangular (200cm x 100cm) glass topped dining table

Overall Dimensions: 300x200cm

6 seater reclining dining set

6 reclining dining chairs and rectangular (150cm x 90cm) or optional round (135cm) glass topped dining table