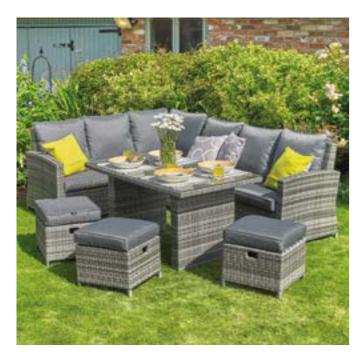

# 7 seater compact corner casual dining set

A small 4 seater compact corner and 2 stools around a square (80 x 80cm) glass topped table Overall Dimensions: 200x200cm

10 seater L corner casual dining set A generous lounge corner and 3 stools around a rectangular (140 x 80cm)glass topped table.