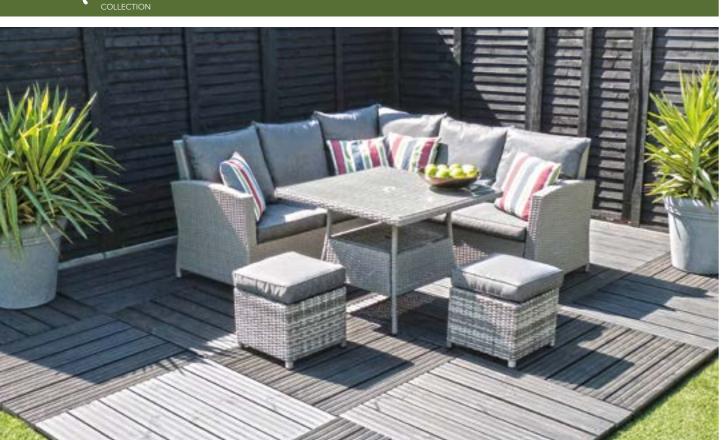

# 7 seater compact corner casual dining set

A small 4 seater compact corner and 2 stools around a square (80 x 80cm) glass topped table Overall Dimensions: 200x200cm

10 seater L corner casual dining set A generous lounge corner and 3 stools around a rectangular (140 x 80cm)glass topped table.

# 7 seater lounge dining set

3 seater sofa, two easy chairs, two seater bench and rectangular (140 x 80cm) glass topped table Overall Dimensions: 340x200cm