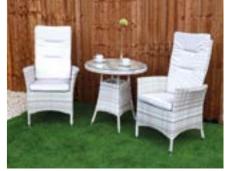

Overall Dimensions: 250x190cm

4 seater reclining dining set

4 reclining dining chairs and round (110cm) glass topped table

Overall Dimensions: 210x210cm

14200R

14110R

2 seater reclining dining bistro

2 reclining dining chairs and round (70cm) glass topped table

**14135R** Overall Dimensions: 140x60cm

14070R