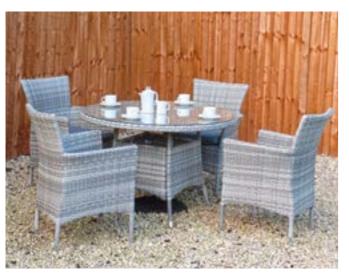

### 4 seater dining set

4 stacking dining chairs and round (110cm) glass topped table

Overall Dimensions: 210x210cm