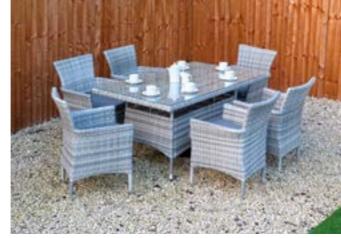

#### 6 seater dining set

6 stacking dining chairs and rectangular (150cm x 90cm) or optional round (135cm) glass topped dining table.

14135D

**14200D** Overall Dimensions: 250x190cm