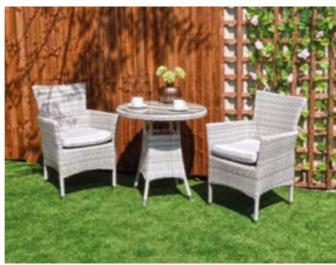

### 2 seater dining bistro

2 stacking dining chairs and round (70cm) glass topped table

**14110D** Overall Dimensions: 160x70cm **14070D** 