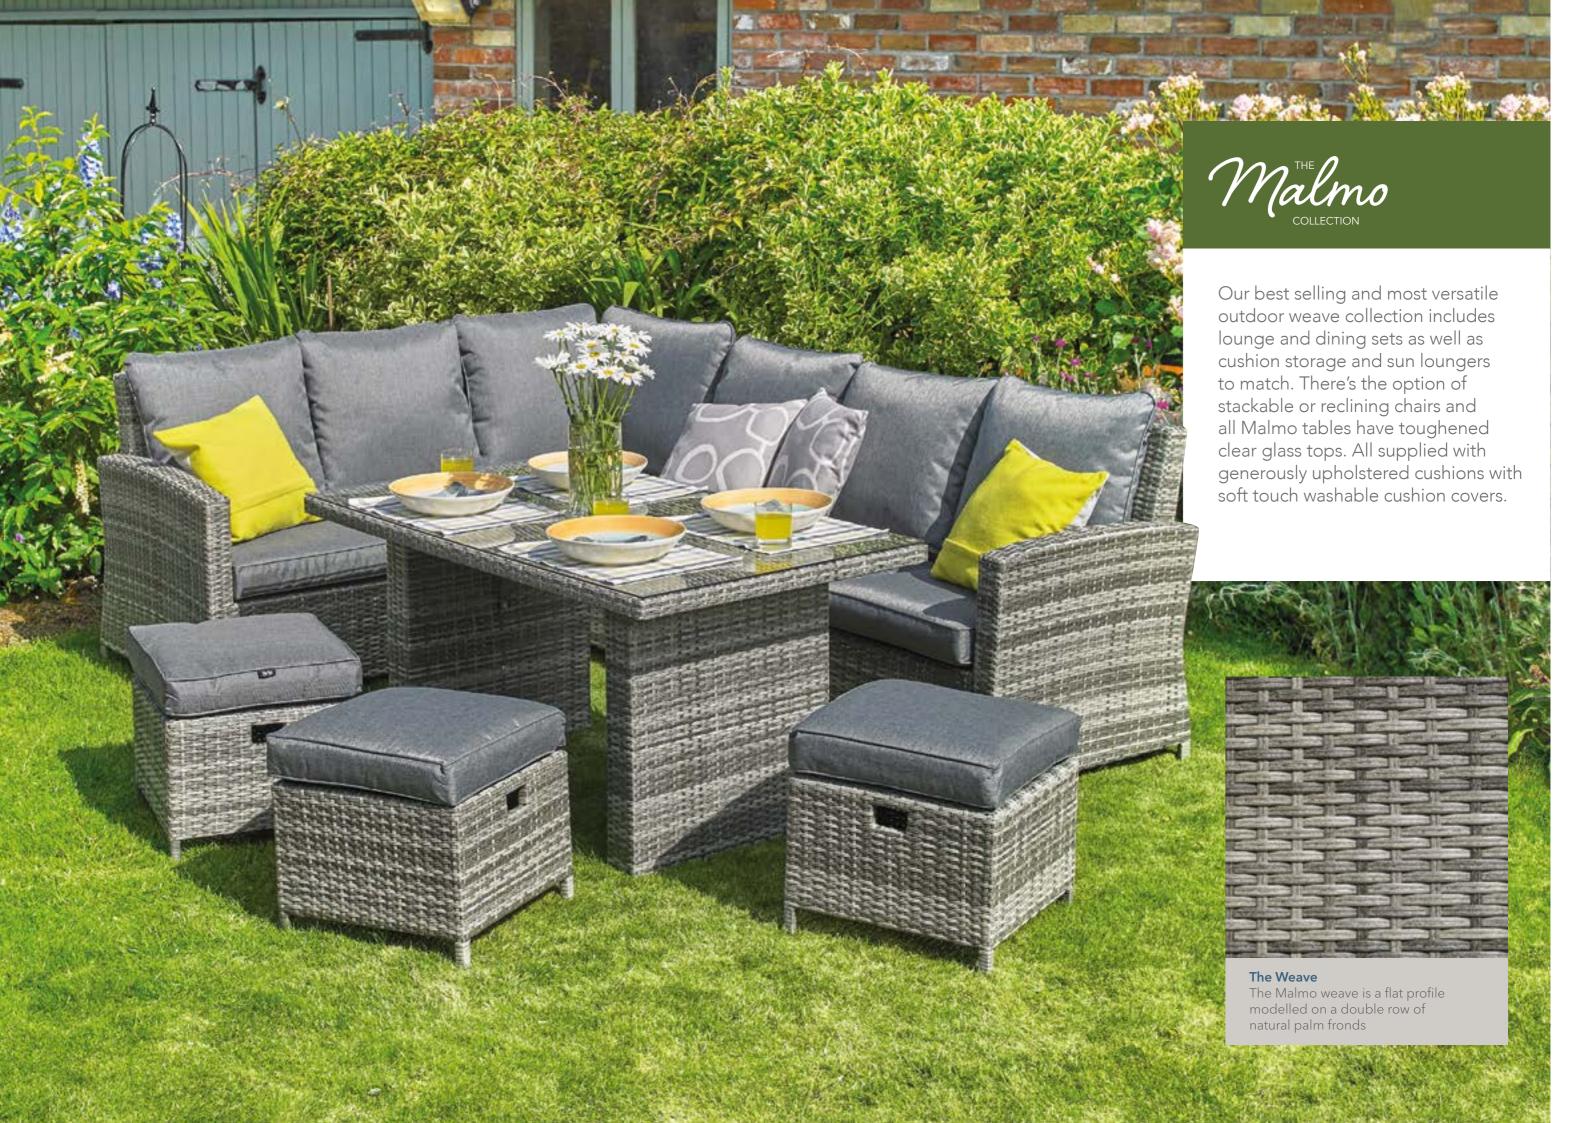

# 7 seater compact corner casual dining set

A small 4 seater compact corner and 2 stools around a square (80 x 80cm) glass topped table Overall Dimensions: 200x200cm

10 seater L corner casual dining set A generous lounge corner and 3 stools around a rectangular (140 x 80cm)glass topped table.

# 7 seater lounge dining set

3 seater sofa, two easy chairs, two seater bench and rectangular (140 x 80cm) glass topped table Overall Dimensions: 340x200cm

#### 4 seater lounge set

2 seater sofa, two easy chairs and rectangular (90 x 55cm) glass topped coffee table

#### 2 seater lounge bistro

2 easy chairs and a side table (45cm x 45cm)

Overall Dimensions: 260x100cm

1454

1453

1474

# Adjustable Sun lounger

1478

Multi position back sunlounger complete a with luxury cushion

Overall Dimensions: 200x68x58cm

Overall Dimensions: 260x200cm

1450

1479

1462