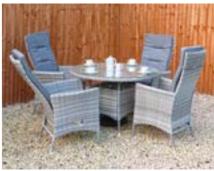

Overall Dimensions: 250x190cm

4 seater reclining dining set

4 reclining dining chairs and round (110cm) glass topped table

Overall Dimensions: 210x210cm

14200R

14110R

2 seater reclining dining bistro

2 reclining dining chairs and round (70cm) glass topped table