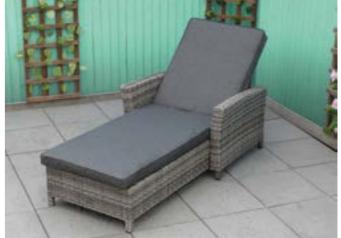

# Adjustable Sun lounger

1478

Multi position back sunlounger complete a with luxury cushion

Overall Dimensions: 200x68x58cm

Overall Dimensions: 260x200cm

1450

1479

1462