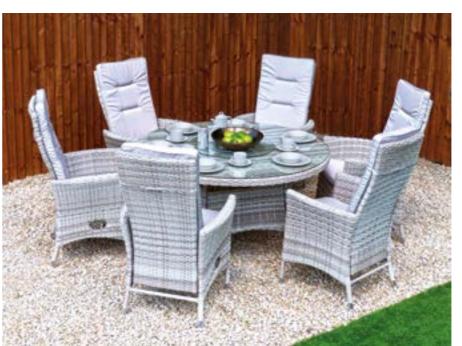

#### 8 seater reclining dining set

8 reclining dining chairs and rectangular (200cm x 100cm) glass topped dining table

Overall Dimensions: 300x200cm

6 seater reclining dining set

6 reclining dining chairs and rectangular (150cm x 90cm) or optional round (135cm) glass topped dining table

Overall Dimensions: 250x190cm

4 seater reclining dining set

4 reclining dining chairs and round (110cm) glass topped table

Overall Dimensions: 210x210cm

14200R

14110R

2 seater reclining dining bistro

2 reclining dining chairs and round (70cm) glass topped table