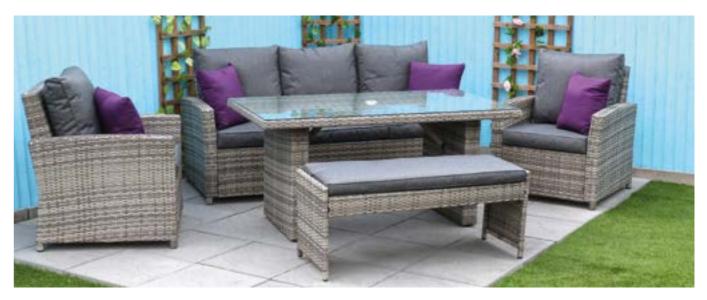

# 7 seater lounge dining set

3 seater sofa, two easy chairs, two seater bench and rectangular (140 x 80cm) glass topped table Overall Dimensions: 340x200cm