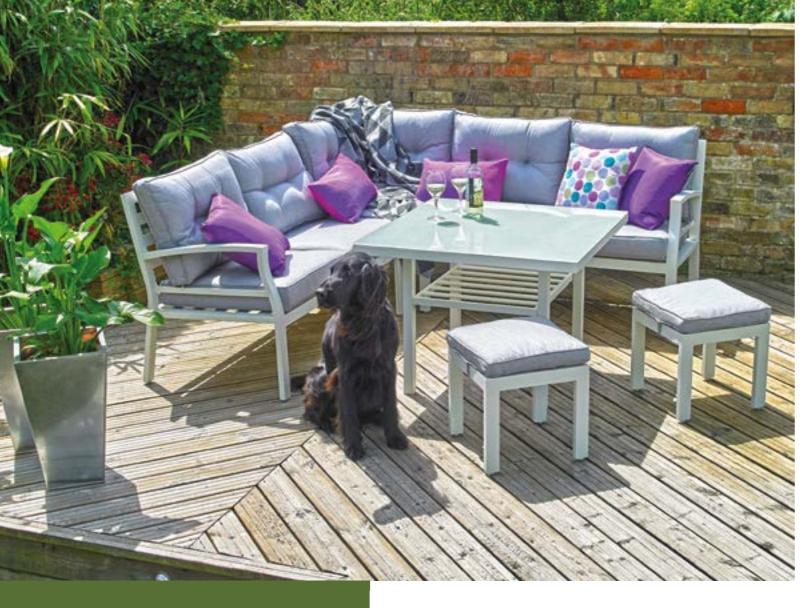

## 4 seater lounge dining corner set

A 4 seater compact corner lounge set around a square (100cm) table in a choice of finishes (shown: wood effect aluminium slat)

Overall Dimensions: 200x200cm

5162