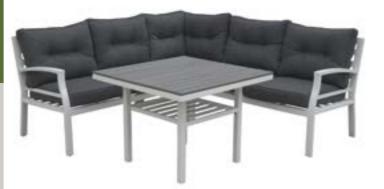

## 4 seater lounge dining corner set

A 4 seater compact corner lounge set around a square (100cm) table in a choice of finishes (shown: wood effect aluminium slat)

Overall Dimensions: 200x200cm

5162