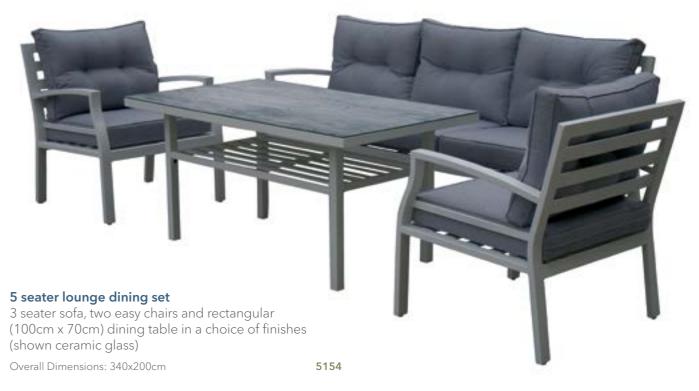

## ALSO AVAILABLE: 6 seater lounge set

4 seater sofa, two easy chairs and rectangular (100cm x 70cm) coffee table in a choice of finishes

Overall Dimensions: 260x200cm 5153