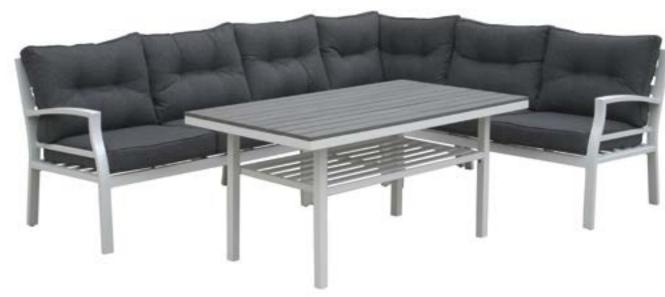

## 9 seater L corner casual dining set

A generous lounge corner and 2 seat bench around a rectangular (140cm x 80cm) table in a choice of finishes

Overall Dimensions: 260x200cm