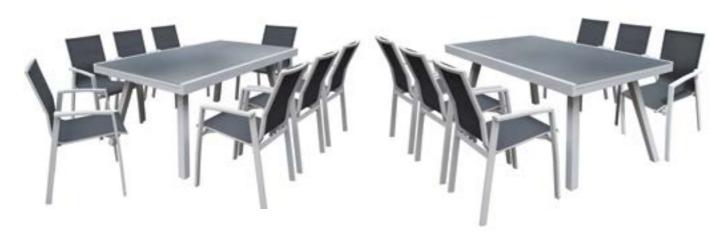

## 4 seater reclining dining set

4 reclining dining chairs with a circular (110cm) glass topped table

Overall Dimensions: 210x210cm

## 2 seater reclining dining set

2 reclining dining chairs with a circular (70cm) glass topped table

**71110R** Overall Dimensions: 170x70cm

71070R

71240-6R