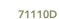

#### 6 seater dining set

6 stacking dining chairs with a large rectangular glass topped table which extends from 180cm x 100cm up to 240cm x 100cm

4 seater dining set

4 stacking dining chairs with a circular (110cm) glass topped table

Overall Dimensions: 210x210cm

Overall Dimensions: 280x200cm 71240-6D