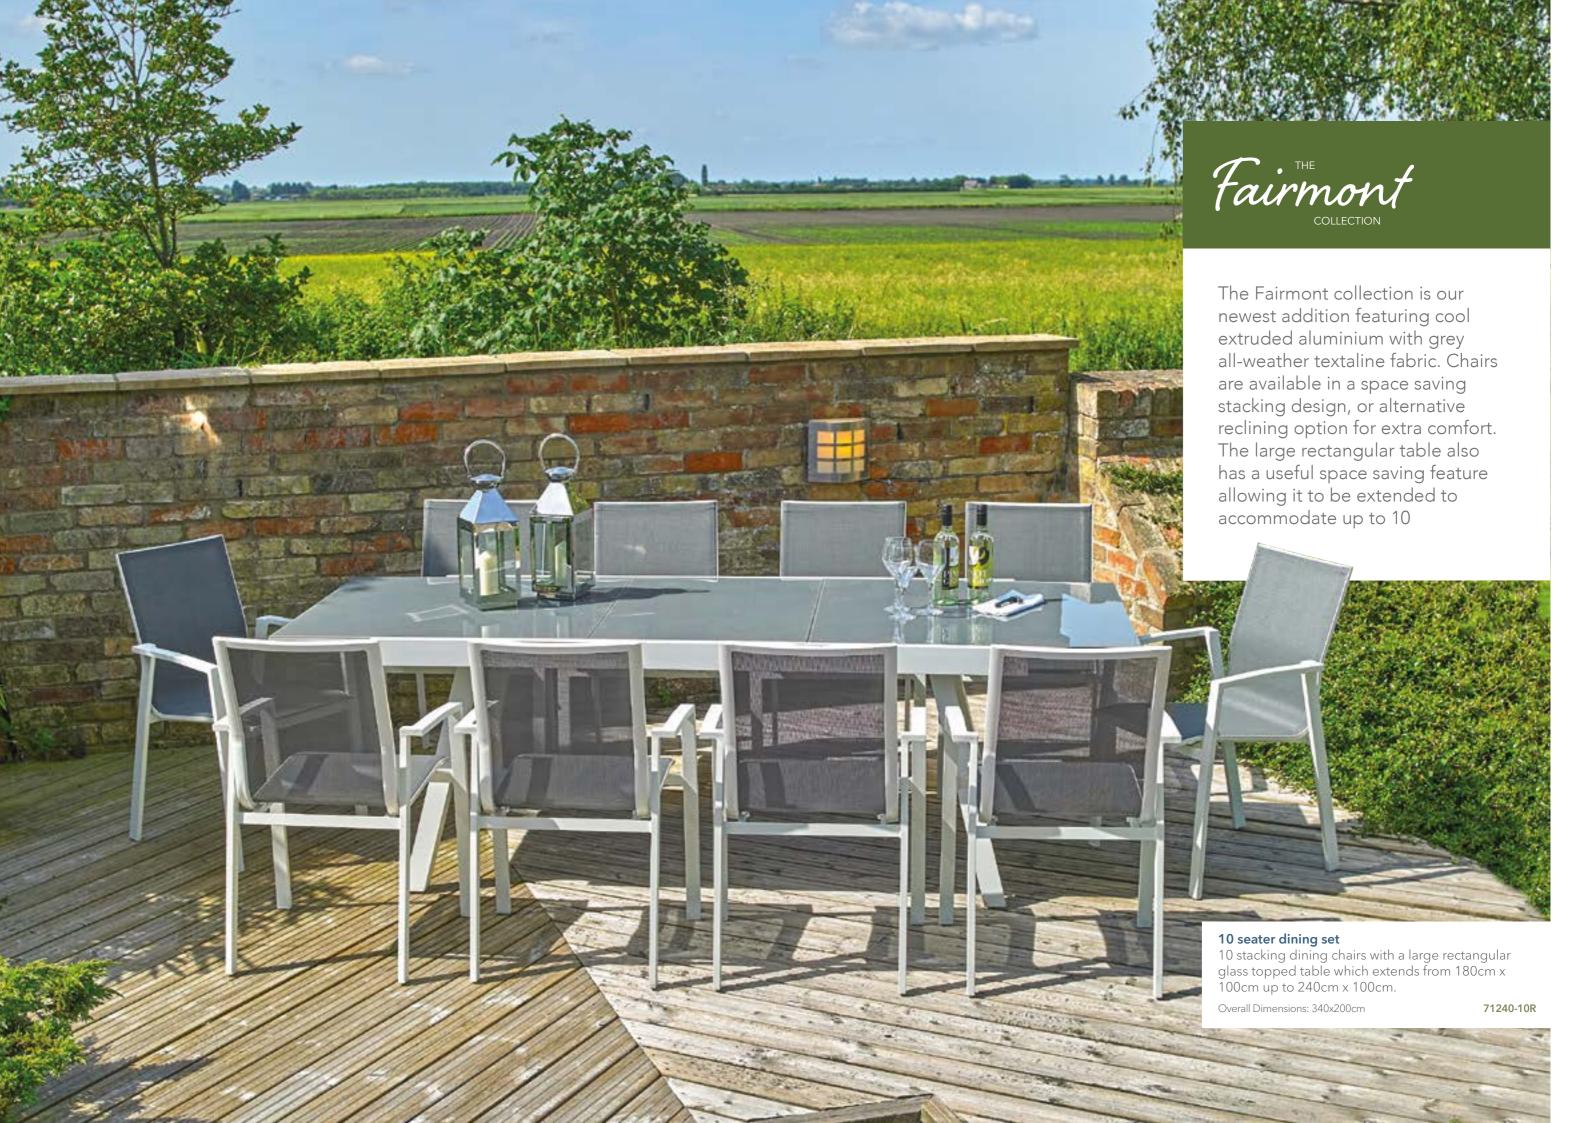

#### 8 seater dining set

8 stacking dining chairs with a large rectangular glass topped table which extends from 180cm x 100cm up to 240cm x 100cm

Overall Dimensions: 340x200cm 71240-8D

#### 6 seater dining set

6 stacking dining chairs with a large rectangular glass topped table which extends from 180cm x 100cm up to 240cm x 100cm

4 seater dining set

4 stacking dining chairs with a circular (110cm) glass topped table