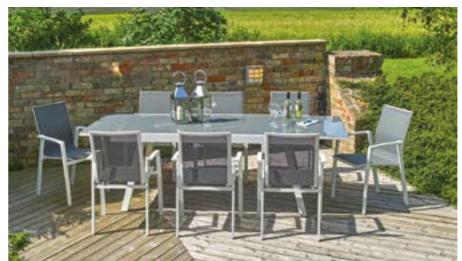

#### 8 seater dining set

8 stacking dining chairs with a large rectangular glass topped table which extends from 180cm x 100cm up to 240cm x 100cm

Overall Dimensions: 340x200cm 71240-8D