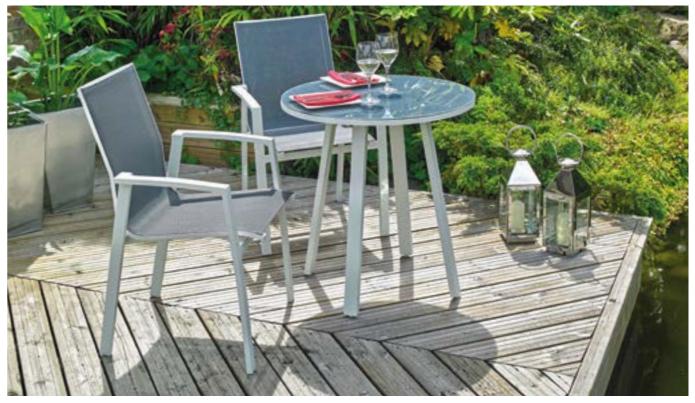

## 2 seater dining bistro

2 stacking dining chairs and round(70cm) glass topped table

Overall Dimensions: 170x70cm