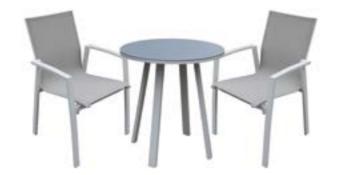

## 2 seater dining bistro

2 stacking dining chairs and round(70cm) glass topped table

Overall Dimensions: 170x70cm