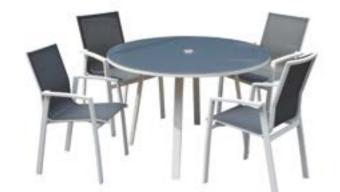

## 2 seater dining bistro

2 stacking dining chairs and round(70cm) glass topped table

Overall Dimensions: 170x70cm