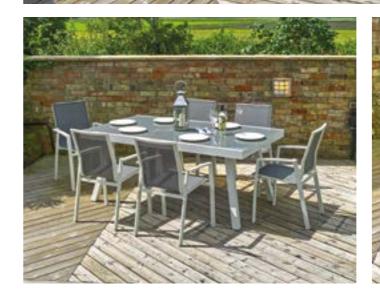

#### 6 seater dining set

6 stacking dining chairs with a large rectangular glass topped table which extends from 180cm x 100cm up to 240cm x 100cm

4 seater dining set

4 stacking dining chairs with a circular (110cm) glass topped table

Overall Dimensions: 210x210cm

Overall Dimensions: 280x200cm 71240-6D