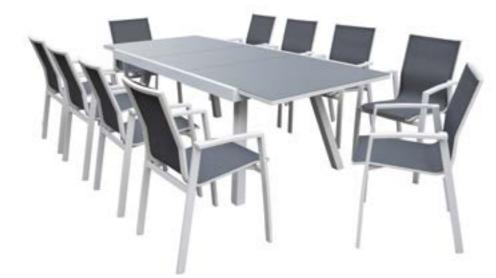

## 10 seater reclining dining set

10 reclining dining chairs with a large rectangular glass topped table which extends from 180cm x 100cm up to 240cm x 100cm

Overall Dimensions: 340x200cm 71240-10R

#### 8 seater reclining dining set

8 reclining dining chairs with a large rectangular glass topped table which extends from 180cm x 100cm up to 240cm x 100cm

Overall Dimensions: 340x200cm

# 6 seater reclining dining set

6 reclining dining chairs with a large rectangular glass topped table which extends from 180cm x 100cm up to 240cm x 100cm

71240-8R Overall Dimensions: 280x200cm