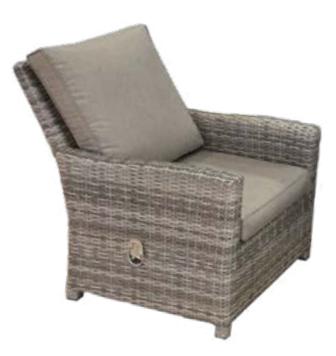

Individual reclining armchair

Overall Dimensions: 205x70cm

**Stool** Available in pairs Overall Dimensions: 45x45cm

Wheeled reclining sun lounger Reclining Sunlounger with luxury cushion Overall Dimensions: 210x70cm