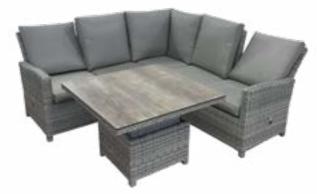

# 6 seater L corner recliner lounge dining set

6 seater corner with recliners and rectangular and adjustable height rectangular (160cm x 100cm) HPL topped table

Overall Dimensions: 260x200cm 8887

**7** seater curved corner reclining casual dining set 7 seater corner with recliners and rectangular and adjustable height square (120cm) HPL topped table