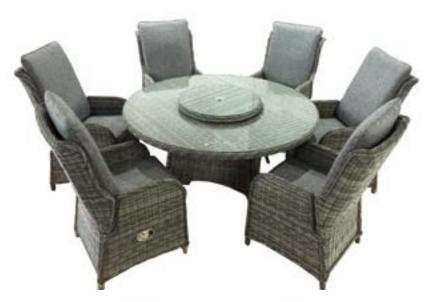

6 seater recliner dining set 6 reclining dining chairs and round (150cm) ceramic glass top and lazy susan Overall Dimensions: 280x280cm 88150R

**6 seater reclining dining set** 6 reclining dining chairs and round (150cm) glass topped dining table with integral ice bucket and lazy susan