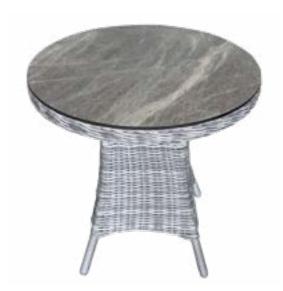

lining dining set** 6 reclining dining chairs and round (150cm) glass topped dining table with integral ice bucket and lazy susan

Overall Dimensions: 260x260cm

## ALSO AVAILABLE: 8 seater reclining dining set

8 reclining dining chairs oval (230cm x 135cm) glass topped dining table with lazy susan. Option 180 round table with lazy susan

Overall Dimensions: 340x240cm





# 4 seater recliner lounge dining set

4 reclining dining chairs and round (120cm) ceramic glass top

Overall Dimensions: 250x250cm

### 88120R

ALSO AVAILABLE: 4 seater reclining dining set 4 reclining dining chairs and round (110cm) glass topped table

Overall Dimensions: 210x210cm

## 2 seater reclining dining bistro 2 reclining dining chairs and round (70cm)

glass topped table Overall Dimensions: 160x70cm

88075R



# Side table

HPL top woven side table Overall Dimensions: 45x45cm