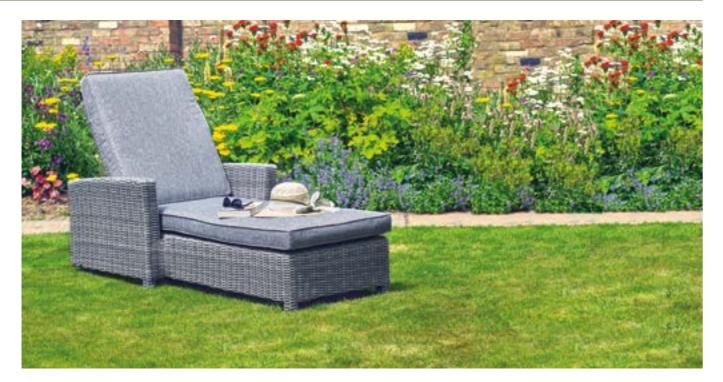

Individual reclining armchair

Overall Dimensions: 205x70cm

**Stool** Available in pairs Overall Dimensions: 45x45cm

Wheeled reclining sun lounger Reclining Sunlounger with luxury cushion Overall Dimensions: 210x70cm