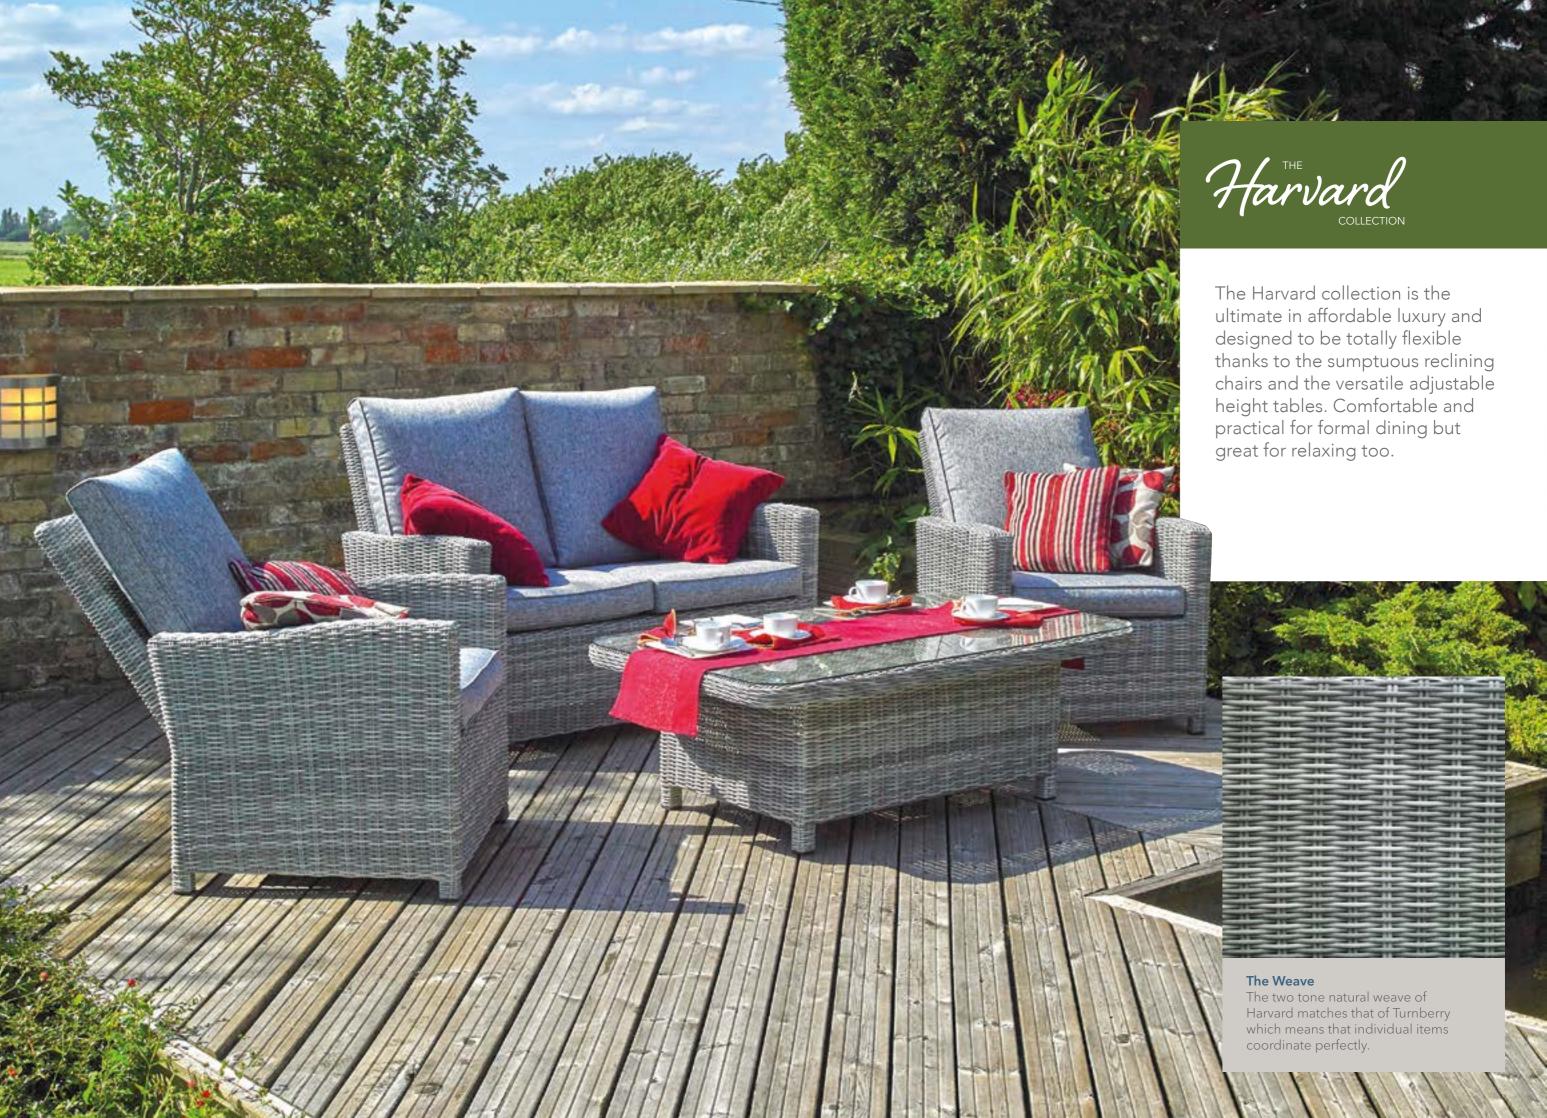

**5 seater 4 piece reclining lounge set** 2 reclining lounge armchairs plus a three seat reclining lounge sofa and adjustable height rectangular (140 x 80cm) HPL topped table

Overall Dimensions: 340x200cm