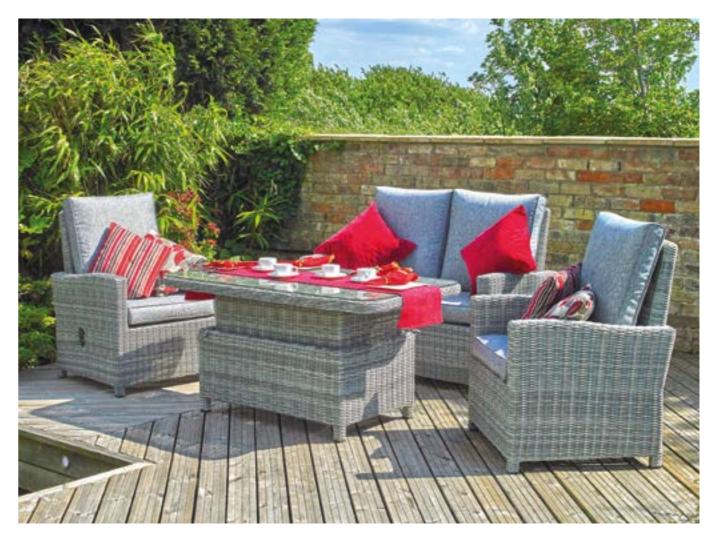

8854

**5 seater compact corner recliner casual dining set** 5 seater compact corner with recliners and rectangular adjustable height (90cm) square HPL topped table, stools or armchairs available as extras

Overall Dimensions: 200x200cm

8862