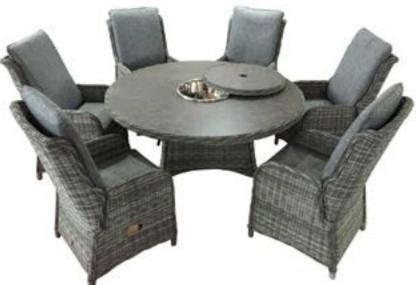

6 seater recliner dining set 6 reclining dining chairs and round (150cm) ceramic glass top and lazy susan Overall Dimensions: 280x280cm 88150R

**6 seater reclining dining set** 6 reclining dining chairs and round (150cm) glass topped dining table with integral ice bucket and lazy susan

Overall Dimensions: 260x260cm