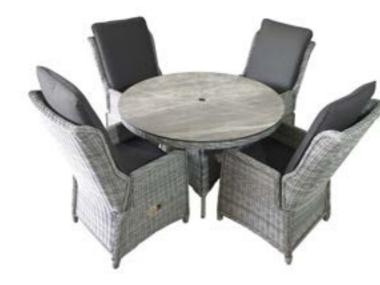

# 4 seater recliner lounge dining set

4 reclining dining chairs and round (120cm) ceramic glass top

Overall Dimensions: 250x250cm

### 88120R

ALSO AVAILABLE: 4 seater reclining dining set 4 reclining dining chairs and round (110cm) glass topped table

Overall Dimensions: 210x210cm