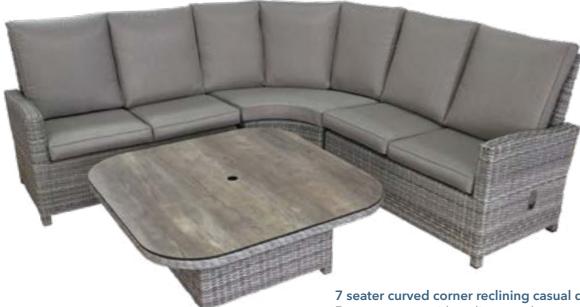

# 6 seater L corner recliner lounge dining set

6 seater corner with recliners and rectangular and adjustable height rectangular (160cm x 100cm) HPL topped table

Overall Dimensions: 260x200cm 8887

**7** seater curved corner reclining casual dining set 7 seater corner with recliners and rectangular and adjustable height square (120cm) HPL topped table