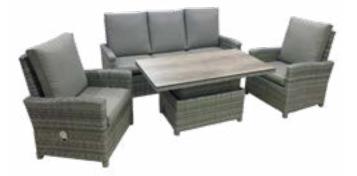

8854

**5 seater compact corner recliner casual dining set** 5 seater compact corner with recliners and rectangular adjustable height (90cm) square HPL topped table, stools or armchairs available as extras

Overall Dimensions: 200x200cm

8862