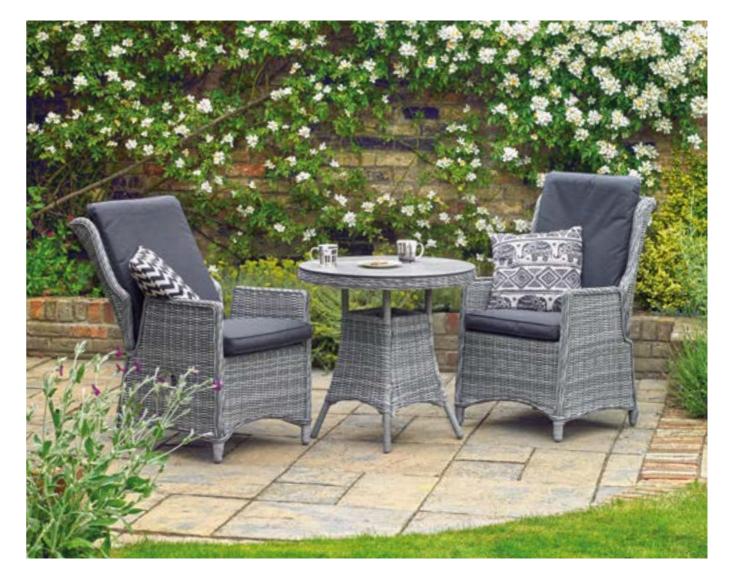

## 2 seater reclining dining bistro 2 reclining dining chairs and round (70cm)

glass topped table Overall Dimensions: 160x70cm

88075R